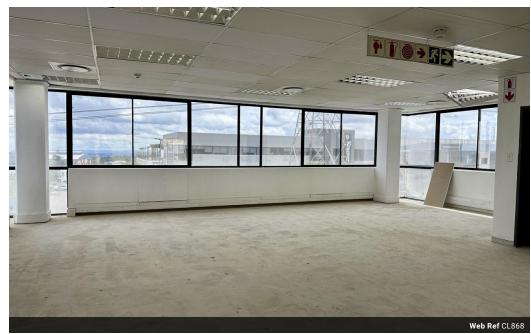

## 44,455m² Showroom To Let in Kramerville

Located in the sought-after Kramerville Design District, this 444.55 m2 first-floor showroom offers an inspiring space ideal for design-driven businesses or premium brands. Expansive windows flood the interior with natural light, creating a vibrant atmosphere perfect for showcasing creativity. The unit also boasts uninterrupted views of Sandton, adding prestige to the setting.

Fully equipped with dedicated kitchen and bathroom facilities, the showroom ensures convenience for both staff and visitors. Parking bays are available on request, providing added ease of access.

Situated in Johannesburg's hub of design and innovation, the Kramerville Design District is a destination for architects, designers,