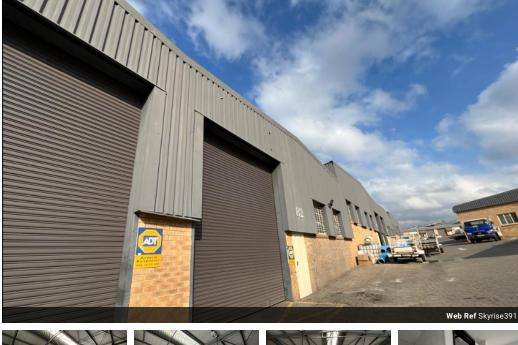

## Great industrial rentals in Kya Sands

These well maintained and clean warehouses located in this sought after Industrial Park offers a variety of size options. The warehouses provide good height to eaves, a large roller shutter door for easy access for vehicles. There is an open plan reception area and an upstairs office component with bathrooms and additional staff changing rooms with showers on the warehouse floor.

The property has 3-phase power with 60-80amps ready. There is great security on site and the property is well located with easy