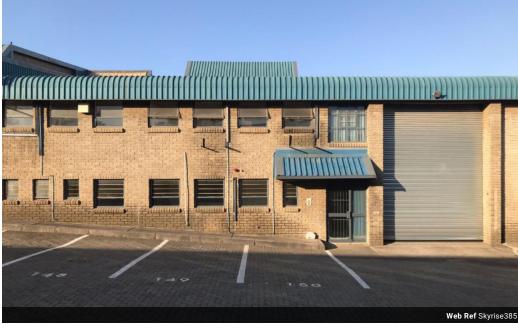

## Mini Warehouse to Rent in Kya Sand

Kya Sand is easily accessible from the N14 and the N1 Western Bypass via the Malibongwe on/off-ramps. Lanseria airport is located approximately 13km's north along the R512.

This unit has three offices and a full kitchen on the first floor. There is approximately 560m2 of warehouse space. The warehouse has three phase power, a five meter on-grade roller shutter door and two sets of ablution facilities. There is fibre in the park and

## **Features**

**Zoning** Industrial

Sizes

Floor Size 718m<sup>2</sup>