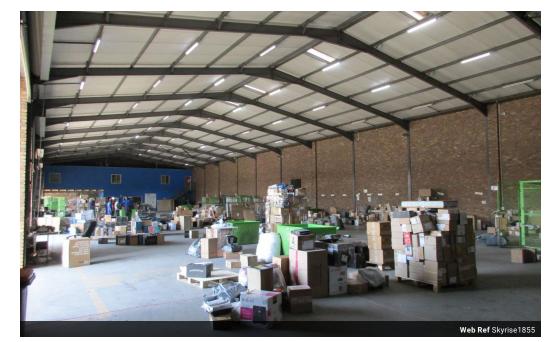

To Let 1,990 sqm Stand-Alone Distribution Warehouse & Offices in Waltloo, Pretoria

Rental: 1,990 sqm x R 65/sqm = R 129,350.00 (Excluding Vat)

This is a stand-alone industrial property comprising of warehousing and offices.

The immediate surrounding area comprises of a combination of well-maintained single warehouse developments as well as minindustrial developments.

The property is ideal for light industrial uses i.e. manufacturing, distribution and storage.

Offices: 228 sqm Warehouse: 1,762 sqm

## Features

Zoning Industrial

 Interior
 Exterior
 Sizes

 Air Conditioning
 Yes
 Security
 Yes
 Floor Size
 1,990m²

 Power 3 Phase
 Yes
 Land Size
 4,150m²

 Building Height
 8m