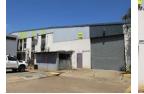

### To Let 1,641 sqm Factory/Warehouse & Offices in a Secure Park in Waltloo, Pretoria

Rental: 1,641 sqm X R 45/sqm = R 73,845.00 (Excluding Vat)

Yes

Yes

This industrial unit forms part of a centrally situated very popular light industrial development known as Anglo Industrial Park and is ideal for light industrial uses i.e. manufacturing, distribution and storage.