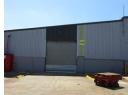

### To Let 1,641 sqm Factory/Warehouse & Offices in a Secure Park in Waltloo, Pretoria

Rental: 1,641 sqm X R 45/sqm = R 73,845.00 (Excluding Vat)

Yes

Yes

This industrial unit forms part of a centrally situated very popular light industrial development known as Anglo Industrial Park and is ideal for light industrial uses i.e. manufacturing, distribution and storage.

The factory/warehouse is internally divided into two sections and fitted with a roller shutter door in the middle. Each section is fitted with a roller shutter door and could therefore serve as a receiving in the one section and a despatch in the other section.