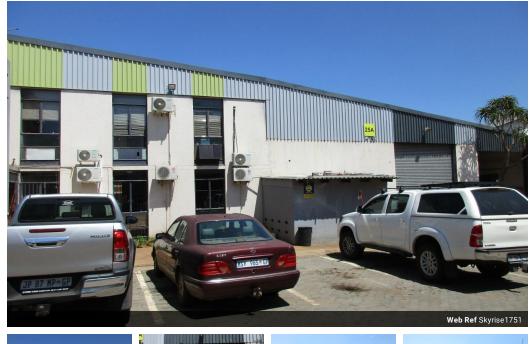

### To Let 1,641 sqm Factory/Warehouse & Offices in a Secure Park in Waltloo, Pretoria

Rental: 1,641 sqm X R 45/sqm = R 73,845.00 (Excluding Vat)

Yes

Yes

This industrial unit forms part of a centrally situated very popular light industrial development known as Anglo Industrial Park and is ideal for light industrial uses i.e. manufacturing, distribution and storage.

The office accommodation consists of a reception with four single and one open plan office together with a kitchenette and shared ablution facilities. The open plan office could easily serve as a boardroom if so required.

The factory/warehouse is internally divided into two sections and fitted with a roller shutter door in the middle. Each section is fitted with a roller shutter door and could therefore serve as a receiving in the one section and a despatch in the other section.