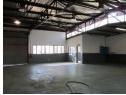

This unit is ideal for light industrial uses i.e. manufacturing, distribution and storage.

The office accommodation consists of a reception/office together with a kitchenette and ablution facilities.

An enclosed yard accessible through the unit via a roller shutter door forms part of this unit.

The development is fully enclosed and 24-hour access-controlled entry is enforced from the main gate.

The property consist of the following:

- Warehouse/factory and office Ground to eaves height of approx. 3 meters high
- Fluorescent tube lights
- 1 Roller shutter door on grade approx. 3 meters high