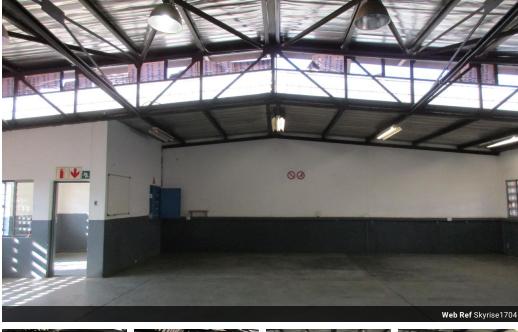

This unit is ideal for light industrial uses i.e. manufacturing, distribution and storage.

The office accommodation consists of a reception/office together with a kitchenette and ablution facilities.

An enclosed yard accessible through the unit via a roller shutter door forms part of this unit.

The development is fully enclosed and 24-hour access-controlled entry is enforced from the main gate.

The property consist of the following:

- Warehouse/factory and office Ground to eaves height of approx. 3 meters high
- Fluorescent tube lights
- 1 Roller shutter door on grade approx. 3 meters high

## **Features**

**Building Name** Tomzeil Zoning Industrial

Interior Exterior Sizes Power 3 Phase 215m<sup>2</sup> Floor Size Yes Security Yes Covered Parking Bays 215m<sup>2</sup> Land Size Open Parking Bays **Building Height** 6m