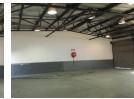

This unit is ideal for light industrial uses i.e. manufacturing, distribution and storage.

The office accommodation consists of a reception/office together with a kitchenette and ablution facilities.

An enclosed yard accessible through the unit via a roller shutter door forms part of this unit.

The development is fully enclosed and 24-hour access-controlled entry is enforced from the main gate.

The property consist of the following:

- Warehouse/factory and office Ground to eaves height of approx. 3 meters high
- Fluorescent tube lights
- 1 Roller shutter door on grade approx. 3 meters high

## **Features**

**Building Name** Tomzeil Zoning Industrial

Interior Exterior Sizes Power 3 Phase 215m<sup>2</sup> Floor Size Yes Security Yes Covered Parking Bays 215m<sup>2</sup> Land Size Open Parking Bays **Building Height** 6m