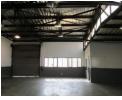

This unit is ideal for light industrial uses i.e. manufacturing, distribution and storage.

The office accommodation consists of a reception/office together with a kitchenette and ablution facilities.

An enclosed yard accessible through the unit via a roller shutter door forms part of this unit.

The development is fully enclosed and 24-hour access-controlled entry is enforced from the main gate.

The property consist of the following:

- Warehouse/factory and office Ground to eaves height of approx. 3 meters high
- Fluorescent tube lights
- 1 Roller shutter door on grade approx. 3 meters high