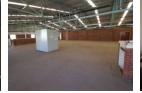

# To Let 1,398 sqm Multi Storey Industrial Warehouse/Factory & Offices in Silvertondale, Pretoria

Rental: 1,398 sqm x R 44.77sqm = R 64,000.00 (Excluding Vat)

This warehouse and offices are a fully enclosed stand-alone building in the well-established Silvertondale. The immediate surrounding area comprises of a combination of well-maintained single warehouse developments as well as mini industrial developments.

The property is ideal for light industrial uses i.e. manufacturing, distribution and storage.

This building comprises of a ground floor together with two floors above and comprises of warehousing factory space together with offices. The offices are located on all three floors.