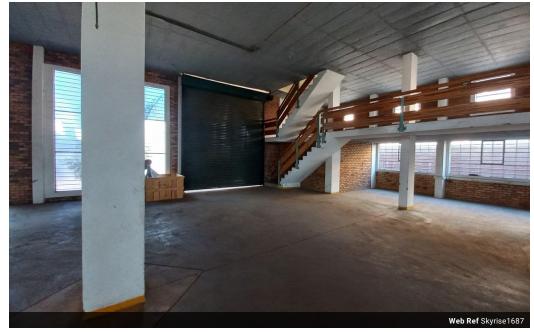

# To Let 1,398 sqm Multi Storey Industrial Warehouse/Factory & Offices in Silvertondale, Pretoria

Rental: 1,398 sqm x R 44.77sqm = R 64,000.00 (Excluding Vat)

This warehouse and offices are a fully enclosed stand-alone building in the well-established Silvertondale. The immediate surrounding area comprises of a combination of well-maintained single warehouse developments as well as mini industrial developments.

The property is ideal for light industrial uses i.e. manufacturing, distribution and storage.

This building comprises of a ground floor together with two floors above and comprises of warehousing factory space together with offices. The offices are located on all three floors.

The office accommodation consists of a reception area, six single and four open-plan offices together with kitchenettes and ablution facilities.

5