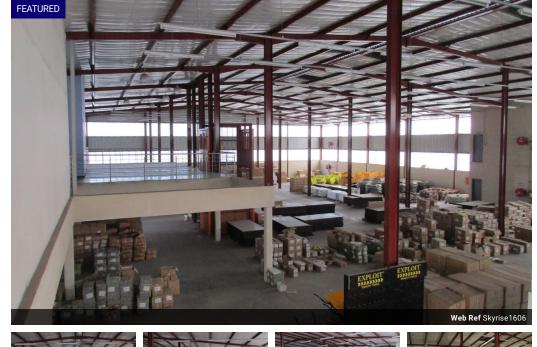

## To Let 2,263sqm Stand-Alone Warehouse & Offices in Silvertondale, Pretoria

Rental: 2,263 sqm x R 45/sqm = R 101,835.00 (Excluding Vat)

This warehouse and offices are a fully enclosed stand-alone building in the well-established Silvertondale. The immediate surrounding area comprises of a combination of well-maintained single warehouse developments as well as mini industrial developments.

The property is ideal for light industrial uses i.e. manufacturing, distribution and storage.

This development was constructed on a split level and it, therefore, offers secure parking that could serve as storage space on the lower level.

The office accommodation consists of a reception area, two single offices and an open plan office that could serve as a boardroom if required. The offices have their own kitchen and ablution facilities.

Sizes Floor Size Land Size Building Height

2,263m² 3,238m² 7m

Power Amps

Balcony Covered Parking Mezzanine

Yes

Yes

160