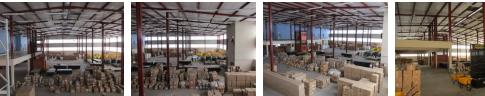

## To Let 2,263sqm Stand-Alone Warehouse & Offices in Silvertondale, Pretoria

Rental: 2,263 sqm x R 45/sqm = R 101,835.00 (Excluding Vat)

This warehouse and offices are a fully enclosed stand-alone building in the well-established Silvertondale. The immediate surrounding area comprises of a combination of well-maintained single warehouse developments as well as mini industrial developments.

The property is ideal for light industrial uses i.e. manufacturing, distribution and storage.

This development was constructed on a split level and it, therefore, offers secure parking that could serve as storage space on the lower level.

The office accommodation consists of a reception area, two single offices and an open plan office that could serve as a boardroom if required. The offices have their own kitchen and ablution facilities.