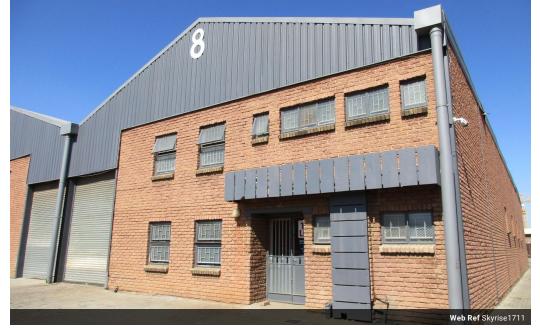

## To Let 319 sqm Mini Industrial Unit in Secure Development in Silvertondale, Pretoria

Rental: 319 sqm x R 47.59/sqm = R 15,181.21 (Excluding Vat)

The mini-industrial unit forms part of a centrally situated very popular light industrial development consisting of a total of 14 units. This unit is ideal for light industrial uses i.e. manufacturing, distribution and storage.

The approximate sizes are as follows: Office & Ablutions: 120 sqm Warehouse/Factory: 196 sqm

The property consist of the following: - Warehouse/factory and offices

- Ground to eaves height of approx. 5,5 meters high