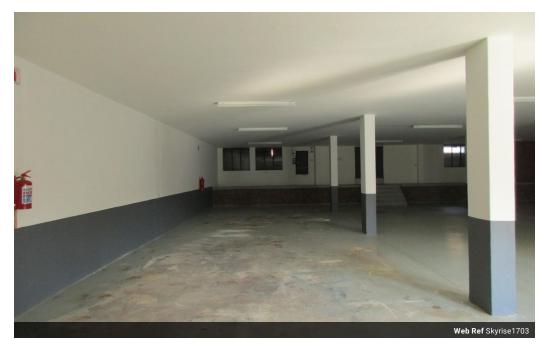

## 011 268 2681

First Floor Masingita House 41 West Street, Houghton Estate Johannesburg

R18,591 pm

Gross Monthly Rental R18,591 Excl. VAT

To Let 361 sqm Mini Industrial Unit in Secure Development in Silvertondale, Pretoria

Rental: 361 sqm x R 51.50/sqm = R 18,591.20 (Excluding Vat)

The mini-industrial unit forms part of a centrally situated very popular light industrial development consisting of a total of 5 units.

This unit is ideal for light industrial uses i.e. manufacturing, distribution and storage.

A kitchenette and ablution facilities are located within the unit.

The property consists of the following:

- Warehouse/factory
- Ground to eaves height of approx. 3 meters high
- Fluorescent tube lights
- 1 Roller shutter door on grade approx. 3 meters high
- Power 3 Phase
- Open parking bays
- Immediate occupation

## Features

Building Name Brianley Centre Zoning Industrial

 Interior
 Exterior
 Sizes

 Power 3 Phase
 Yes
 Security
 Yes
 Floor Size
 361m²

 Open Parking Bays
 5
 Land Size
 361m²

 Building Height
 12m²

Extras