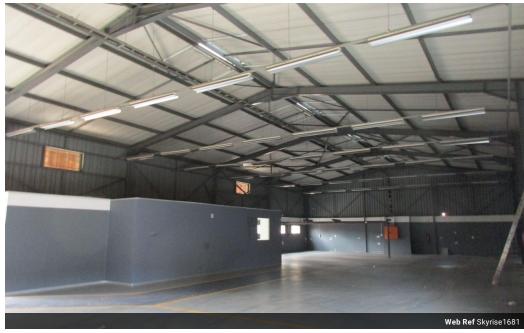

The office accommodation consists of a reception/office together with a single office, kitchenette and ablution facilities.

An enclosed yard accessible through the factory/warehouse via a roller shutter door forms part of this unit.

The development is fully enclosed and 24-hour access-controlled entry is enforced from the main gate.

The property consist of the following:

- Warehouse/factory and offices
- Ground to eaves height of approx. 4,5 meters high Fluorescent tube lights