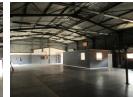

To Let 559 sqm Mini Industrial Unit in Secure Development in Silvertondale, Pretoria

Rental: 559 sqm x R 57.16/sqm = R 31,952.44 (Excluding Vat)

The mini-industrial unit forms part of a centrally situated very popular light industrial development consisting of a total of 72 units. This unit is ideal for light industrial uses i.e. manufacturing, distribution and storage.

The office accommodation consists of a reception/office together with a single office, kitchenette and ablution facilities.

An enclosed yard accessible through the factory/warehouse via a roller shutter door forms part of this unit.

The development is fully enclosed and 24-hour access-controlled entry is enforced from the main gate.

The property consist of the following:

- Warehouse/factory and offices
- Ground to eaves height of approx. 4,5 meters high Fluorescent tube lights