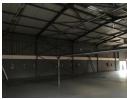

To Let 559 sqm Mini Industrial Unit in Secure Development in Silvertondale, Pretoria

Rental: 559 sqm x R 57.16/sqm = R 31,952.44 (Excluding Vat)

The mini-industrial unit forms part of a centrally situated very popular light industrial development consisting of a total of 72 units. This unit is ideal for light industrial uses i.e. manufacturing, distribution and storage.

The development is fully enclosed and 24-hour access-controlled entry is enforced from the main gate.

The property consist of the following:

- Warehouse/factory and offices
- Ground to eaves height of approx. 4,5 meters high Fluorescent tube lights

## **Features**

Zoning Industrial

| Interior         |     | Exterior |     | Sizes           |                   |
|------------------|-----|----------|-----|-----------------|-------------------|
| Air Conditioning | Yes | Security | Yes | Floor Size      | 559m <sup>2</sup> |
| Power 3 Phase    | Yes |          |     | Land Size       | 559m <sup>2</sup> |
| Power Amps       | 160 |          |     | Building Height | 7m                |