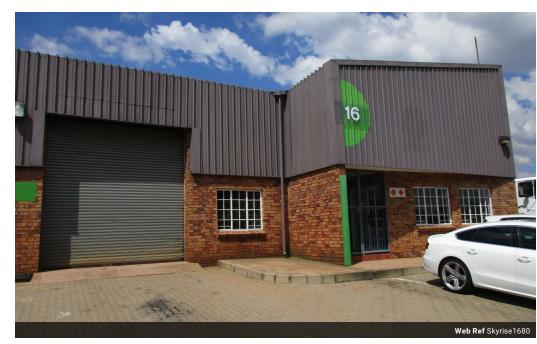

To Let 328 sqm Mini Industrial Unit in Secure Development in Silvertondale, Pretoria

Rental: 328 sqm x R 57.16/sqm = R 18,748.48 (Excluding Vat)

The mini-industrial unit forms part of a centrally situated very popular light industrial development consisting of a total of 72 units. This unit is ideal for light industrial uses i.e. manufacturing, distribution and storage.

The office accommodation consists of a reception/office together with a kitchenette and ablution facilities.

An enclosed yard accessible through the unit via a roller shutter door forms part of this unit.

The development is fully enclosed and 24-hour access-controlled entry is enforced from the main gate.

The property consist of the following:

- Warehouse/factory and offices
- Ground to eaves height of approx. 4,5 meters high Fluorescent tube lights
- 1 Roller shutter door on grade approx. 2,5 meters high