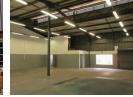

The office accommodation consists of a reception/office together with a kitchenette and ablution facilities.

An enclosed yard accessible through the unit via a roller shutter door forms part of this unit.

The development is fully enclosed and 24-hour access-controlled entry is enforced from the main gate.

The property consist of the following:

- Warehouse/factory and offices
- Ground to eaves height of approx. 4,5 meters high Fluorescent tube lights
- 1 Roller shutter door on grade approx. 2,5 meters high