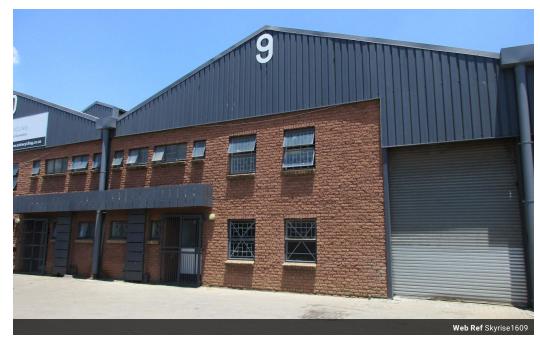

To Let 316 sqm Mini Industrial Unit in Secure Development in Silvertondale, Pretoria

Rental: 316 sqm x R 40/sqm = R 12,640.00 (Excluding Vat)

The mini-industrial unit forms part of a centrally situated very popular light industrial development consisting of a total of 14 units. This unit is ideal for light industrial uses i.e. manufacturing, distribution and storage.

The approximate sizes are as follows: Office & Ablutions: 120sqm Warehouse/Factory: 196sqm

The property consist of the following:
- Warehouse/factory and offices

- Ground to eaves height of approx. 5,5 meters high