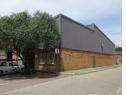

## To Let 328 sqm Mini Industrial Unit in Secure Development in Silvertondale, Pretoria

Rental: 328 sqm x R 47/sqm = R 15,416.00 (Excluding Vat)

The mini industrial unit forms part of a centrally situated very popular light industrial development consisting of a total of 72 units. This unit is ideal for light industrial uses i.e. manufacturing, distribution and storage.

The development is fully enclosed and 24-hour access-controlled entry is enforced from the main gate.

The property consist of the following:

- Warehouse/factory and offices
- Ground to eaves height of approx. 4,5 meters high