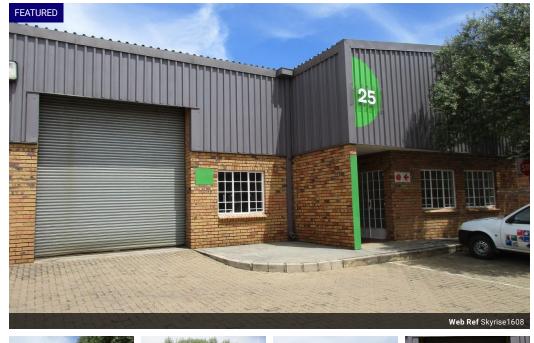

## To Let 328 sqm Mini Industrial Unit in Secure Development in Silvertondale, Pretoria

Rental: 328 sqm x R 47/sqm = R 15,416.00 (Excluding Vat)

The mini industrial unit forms part of a centrally situated very popular light industrial development consisting of a total of 72 units. This unit is ideal for light industrial uses i.e. manufacturing, distribution and storage.

The development is fully enclosed and 24-hour access-controlled entry is enforced from the main gate.

The property consist of the following:

- Warehouse/factory and offices
- Ground to eaves height of approx. 4,5 meters high