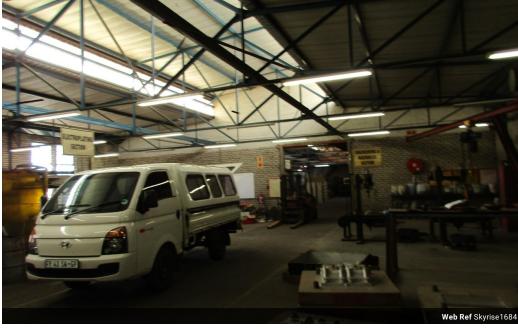

To Let 1,857qm Stand-Alone Industrial Workshop & Offices in Silverton, Pretoria

Rental: 1,857 sqm x R 45/sqm = R 83,565.00 (Excluding Vat)

This industrial building comprises of workshop area and offices and is located in the well-established Silverton. The immediate surrounding area comprises of a combination of well-maintained single warehouse developments as well as mini industrial developments.

The property is ideal for industrial uses i.e. manufacturing, distribution and storage.

The office space comprises of a reception area with various single and open plan offices together with a boardroom and a kitchen and ablution facilities.

Staff change rooms are fitted with showers.

The approximate sizes are as follows:

Offices: 222sqm Workshop: 1,287sqm

Staff change rooms & covered areas: 348sqm