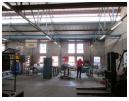

To Let 1,857qm Stand-Alone Industrial Workshop & Offices in Silverton, Pretoria

Rental: 1,857 sqm x R 45/sqm = R 83,565.00 (Excluding Vat)

This industrial building comprises of workshop area and offices and is located in the well-established Silverton. The immediate surrounding area comprises of a combination of well-maintained single warehouse developments as well as mini industrial developments.

The property is ideal for industrial uses i.e. manufacturing, distribution and storage.

The office space comprises of a reception area with various single and open plan offices together with a boardroom and a kitchen and ablution facilities.

Staff change rooms are fitted with showers.

The approximate sizes are as follows:

Offices: 222sqm Workshop: 1,287sqm

Staff change rooms & covered areas: 348sqm