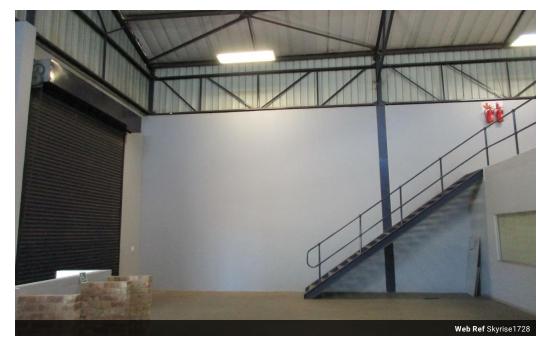

A concrete mezzanine storage level is present on top of the offices and ablution facilities.

The development is fully enclosed and 24-hour access-controlled entry is enforced from the main gate.

The property consist of the following: - Warehouse/factory and offices

- Ground to eaves height of approx. 7 meters high
- 1 Roller shutter door on grade approx 5 meters high