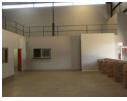

This unit is ideal for light industrial uses i.e. manufacturing, distribution and storage.

The office accommodation consists of one single and two open-plan offices together with a kitchenette and ablution facilities.

A concrete mezzanine storage level is present on top of the offices and ablution facilities.

The development is fully enclosed and 24-hour access-controlled entry is enforced from the main gate.

The property consist of the following: - Warehouse/factory and offices