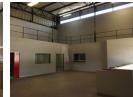

This unit is ideal for light industrial uses i.e. manufacturing, distribution and storage.

The office accommodation consists of one single and two open-plan offices together with a kitchenette and ablution facilities.

A concrete mezzanine storage level is present on top of the offices and ablution facilities.

The development is fully enclosed and 24-hour access-controlled entry is enforced from the main gate.

The property consist of the following: - Warehouse/factory and offices