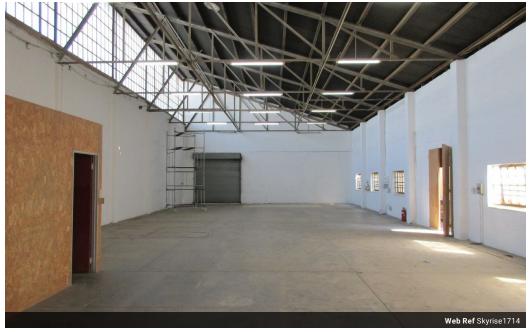

## To Let 284 sqm Mini Industrial Unit in Secure Development in Silverton, Pretoria

Rental: 284 sqm x R 57/sqm = R 16188.00 (Excluding Vat)

The mini-industrial unit forms part of a centrally situated very popular light industrial development known as Silverton Business Park. This unit is ideal for light industrial uses i.e. manufacturing, distribution and storage.

The office accommodation consists of one single office together with a store and a kitchenette.

The development is fully enclosed and 24-hour access-controlled entry is enforced from the main gate.

- The property consist of the following:
- Warehouse/factory and offices
- Ground to eaves height of approx. 3 meters high
- Fluorescent tube lights
- Translucent sheeting fitted in the roof provides natural light
  1 Roller shutter door on grade approx. 2,2 meters high
- Power 3 Phase
- Open parking bays