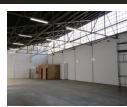

The office accommodation consists of one single office together with a store and a kitchenette.

The development is fully enclosed and 24-hour access-controlled entry is enforced from the main gate.

- The property consist of the following:
- Warehouse/factory and offices
- Ground to eaves height of approx. 3 meters high
- Fluorescent tube lights
- Translucent sheeting fitted in the roof provides natural light
  1 Roller shutter door on grade approx. 2,2 meters high
- Power 3 Phase
- Open parking bays