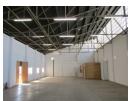

## To Let 284 sqm Mini Industrial Unit in Secure Development in Silverton, Pretoria

Rental: 284 sqm x R 57/sqm = R 16188.00 (Excluding Vat)

The mini-industrial unit forms part of a centrally situated very popular light industrial development known as Silverton Business Park. This unit is ideal for light industrial uses i.e. manufacturing, distribution and storage.

The office accommodation consists of one single office together with a store and a kitchenette.

The development is fully enclosed and 24-hour access-controlled entry is enforced from the main gate.

- The property consist of the following:
- Warehouse/factory and offices
- Ground to eaves height of approx. 3 meters high
- Fluorescent tube lights
- Translucent sheeting fitted in the roof provides natural light
  1 Roller shutter door on grade approx. 2,2 meters high
- Power 3 Phase
- Open parking bays