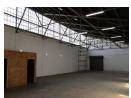

The office accommodation consists of one single office together with a store and a kitchenette.

The development is fully enclosed and 24-hour access-controlled entry is enforced from the main gate.

- The property consist of the following:
- Warehouse/factory and offices
- Ground to eaves height of approx. 3 meters high
- Fluorescent tube lights
- Translucent sheeting fitted in the roof provides natural light
  1 Roller shutter door on grade approx. 2,2 meters high
- Power 3 Phase
- Open parking bays