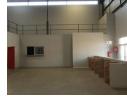

The office accommodation consists of one single and two open-plan offices together with a kitchenette and ablution facilities.

A concrete mezzanine storage level is present on top of the offices and ablution facilities.

Silverton Business Park

The development is fully enclosed and 24-hour access-controlled entry is enforced from the main gate.

The property consist of the following: - Warehouse/factory and offices

- Ground to eaves height of approx. 7 meters high
- 1 Roller shutter door on grade approx 5 meters high