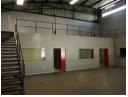

The office accommodation consists of one single and two open-plan offices together with a kitchenette and ablution facilities.

A concrete mezzanine storage level is present on top of the offices and ablution facilities.

Silverton Business Park

The development is fully enclosed and 24-hour access-controlled entry is enforced from the main gate.

The property consist of the following: - Warehouse/factory and offices

- Ground to eaves height of approx. 7 meters high
- 1 Roller shutter door on grade approx 5 meters high