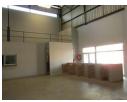

Silverton Business Park

The development is fully enclosed and 24-hour access-controlled entry is enforced from the main gate.

The property consist of the following: - Warehouse/factory and offices

- Ground to eaves height of approx. 7 meters high
- 1 Roller shutter door on grade approx 5 meters high

The office accommodation consists of one single and two open-plan offices together with a kitchenette and ablution facilities.

A concrete mezzanine storage level is present on top of the offices and ablution facilities.