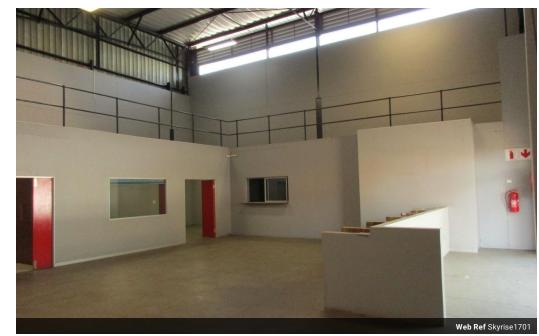

The office accommodation consists of one single and two open-plan offices together with a kitchenette and ablution facilities.

A concrete mezzanine storage level is present on top of the offices and ablution facilities.

Silverton Business Park

The development is fully enclosed and 24-hour access-controlled entry is enforced from the main gate.

The property consist of the following: - Warehouse/factory and offices

- Ground to eaves height of approx. 7 meters high
- 1 Roller shutter door on grade approx 5 meters high