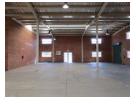

## To Let 660sqm Mini Industrial Unit in Scientia Techno Park, Scientia, Pretoria

Rental: 659.60 sqm x R 85/sqm = R 56,073.65 (Excluding Vat)

The mini industrial unit forms part of a very popular light industrial development known as Scientia Techno Park. This unit is ideal for light industrial uses i.e. manufacturing, distribution and storage.

The development is fully enclosed and 24-hour access-controlled entry is enforced.

The sizes are as follows:

- Offices: 135.36 sqm - Warehouse: 524.33 sqm

The property consists of the following:

- Factory/warehouse and offices

## Features

**Zoning** Industrial

| Interior         |     | Exterior             |     | Sizes           |       |
|------------------|-----|----------------------|-----|-----------------|-------|
| Air Conditioning | Yes | Security             | Yes | Floor Size      | 660m² |
| Power 3 Phase    | Yes | Covered Parking Bays | 3   | Land Size       | 660m² |
| Power Amps       | 60  |                      |     | Building Height | 8m    |