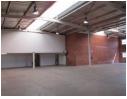

## To Let 660sqm Mini Industrial Unit in Scientia Techno Park, Scientia, Pretoria

Rental: 659.60 sqm x R 85/sqm = R 56,073.65 (Excluding Vat)

The mini industrial unit forms part of a very popular light industrial development known as Scientia Techno Park. This unit is ideal for light industrial uses i.e. manufacturing, distribution and storage.

The development is fully enclosed and 24-hour access-controlled entry is enforced.

The sizes are as follows:

- Offices: 135.36 sqm - Warehouse: 524.33 sqm

The property consists of the following:

- Factory/warehouse and offices

## Features

**Zoning** Industrial

| Interior         |     | Exterior             |     | Sizes           |       |
|------------------|-----|----------------------|-----|-----------------|-------|
| Air Conditioning | Yes | Security             | Yes | Floor Size      | 660m² |
| Power 3 Phase    | Yes | Covered Parking Bays | 3   | Land Size       | 660m² |
| Power Amps       | 60  |                      |     | Building Height | 8m    |