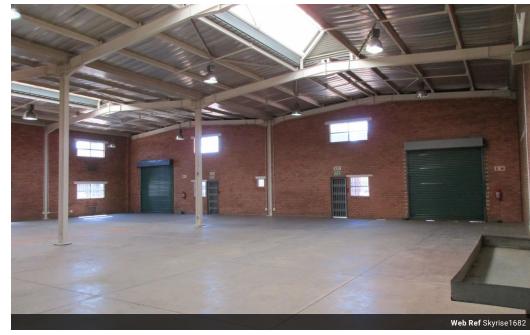

## To Let 660sqm Mini Industrial Unit in Scientia Techno Park, Scientia, Pretoria

Rental: 659.60 sqm x R 85/sqm = R 56,073.65 (Excluding Vat)

The mini industrial unit forms part of a very popular light industrial development known as Scientia Techno Park. This unit is ideal for light industrial uses i.e. manufacturing, distribution and storage.

The development is fully enclosed and 24-hour access-controlled entry is enforced.

The sizes are as follows:

- Offices: 135.36 sqm - Warehouse: 524.33 sqm

The property consists of the following:

- Factory/warehouse and offices

## Features

**Zoning** Industrial

| Interior         |     | Exterior             |     | Sizes           |       |
|------------------|-----|----------------------|-----|-----------------|-------|
| Air Conditioning | Yes | Security             | Yes | Floor Size      | 660m² |
| Power 3 Phase    | Yes | Covered Parking Bays | 3   | Land Size       | 660m² |
| Power Amps       | 60  |                      |     | Building Height | 8m    |