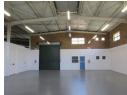

The office component comprises of two single and one open plan office together with a kitchenette and staff ablution facilities.

The unit is internally divided into two sections each section fitted with a roller shutter door. Suspended ceilings and a central air-conditioning unit are fitted in one section of the unit thus making it ideal for uses where a dust-free environment is required.