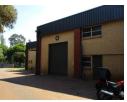

To Let 557sqm Mini Industrial Unit in Scientia Techno Park, Scientia, Pretoria

Rental: 556.71 sqm x R 85/sqm = R 47,345.00 (Excluding Vat)

The mini industrial unit forms part of a very popular light industrial development known as Scientia Techno Park. This unit is ideal for light industrial uses i.e. manufacturing, distribution and storage. The mini industrial park is easily accessible as it is located within close proximity to the on and off-ramps from the N1 Highway.