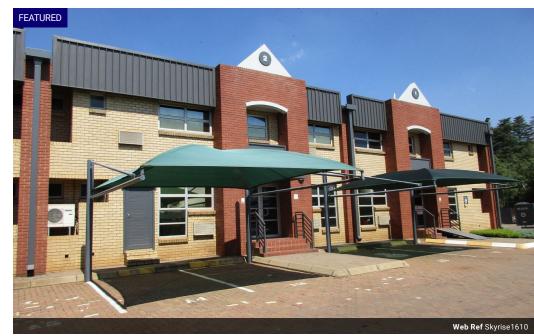

To Let 557sqm Mini Industrial Unit in Scientia Techno Park, Scientia, Pretoria

Rental: 556.71 sqm x R 85/sqm = R 47,345.00 (Excluding Vat)

The mini industrial unit forms part of a very popular light industrial development known as Scientia Techno Park. This unit is ideal for light industrial uses i.e. manufacturing, distribution and storage. The mini industrial park is easily accessible as it is located within close proximity to the on and off-ramps from the N1 Highway.

The office component comprises of two single and one open plan office together with a kitchenette and staff ablution facilities.

The unit is internally divided into two sections each section fitted with a roller shutter door. Suspended ceilings and a central air-conditioning unit are fitted in one section of the unit thus making it ideal for uses where a dust-free environment is required.