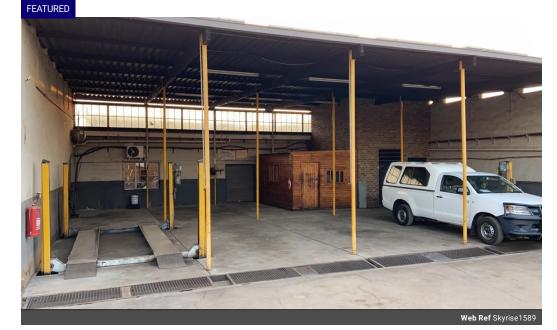

The property comprises of an industrial building together with various lean-to storage areas that could be used for storage purposes or to park vehicles under. The main industrial building has a ground to an eaves height of approximately 4,5 meters and has four bays/lanes. A vehicle lift is fitted in one of the bays/lanes.

A fitted vehicle ramp is present on the premises.

The development is fully enclosed and very secure.

Yes