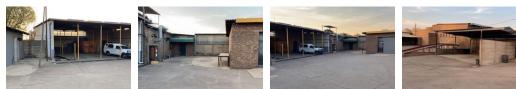

The property comprises of an industrial building together with various lean-to storage areas that could be used for storage purposes or to park vehicles under. The main industrial building has a ground to an eaves height of approximately 4,5 meters and has four bays/lanes. A vehicle lift is fitted in one of the bays/lanes.