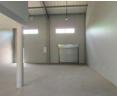

## To Let 193sqm Mini Industrial Unit in a Secure Complex in Montana Park, Pretoria

Rental: 193 sqm x R 85/sqm = R 16,405.00 (Excluding Vat)

The mini-industrial unit forms part of a very popular light industrial development known as 595 ON BREED. This unit is ideal for light industrial uses i.e. manufacturing, distribution and storage.

The mini-industrial park is easily accessible as it is located within close proximity to the on and off-ramps from the N1 Highway.

The unit consists of a large open plan workshop/warehouse with office space on a concrete mezzanine storage level. A kitchenette and staff ablution facilities are present within the unit.

An enclosed yard measuring approximately 60sqm forms part of the unit. This yard is accessible via a 3-meter-high roller shutter door.

Yes

2

The development is fully enclosed and has 24-hour access-controlled entry is enforced.