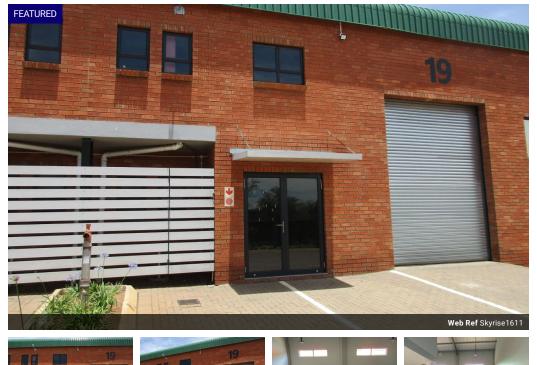

## To Let 193sqm Mini Industrial Unit in a Secure Complex in Montana Park, Pretoria

Rental: 193 sqm x R 85/sqm = R 16,405.00 (Excluding Vat)

The mini-industrial unit forms part of a very popular light industrial development known as 595 ON BREED. This unit is ideal for light industrial uses i.e. manufacturing, distribution and storage.

The mini-industrial park is easily accessible as it is located within close proximity to the on and off-ramps from the N1 Highway.

The unit consists of a large open plan workshop/warehouse with office space on a concrete mezzanine storage level. A kitchenette and staff ablution facilities are present within the unit.

An enclosed yard measuring approximately 60sqm forms part of the unit. This yard is accessible via a 3-meter-high roller shutter door.

Yes

2

The development is fully enclosed and has 24-hour access-controlled entry is enforced.