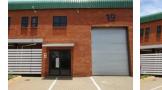

## To Let 193sqm Mini Industrial Unit in a Secure Complex in Montana Park, Pretoria

Rental: 193 sqm x R 85/sqm = R 16,405.00 (Excluding Vat)

The mini-industrial unit forms part of a very popular light industrial development known as 595 ON BREED. This unit is ideal for light industrial uses i.e. manufacturing, distribution and storage.

The mini-industrial park is easily accessible as it is located within close proximity to the on and off-ramps from the N1 Highway.

The unit consists of a large open plan workshop/warehouse with office space on a concrete mezzanine storage level. A kitchenette and staff ablution facilities are present within the unit.

An enclosed yard measuring approximately 60sqm forms part of the unit. This yard is accessible via a 3-meter-high roller shutter door.

Yes

2

The development is fully enclosed and has 24-hour access-controlled entry is enforced.