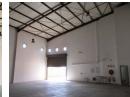

Rental: 530 sqm x R 70.75/sqm = R 37,500.00 (Excluding Vat)

This industrial unit forms part of a small development comprising of two units and has direct exposure to the N1 highway.

This unit is ideal for light industrial uses i.e. manufacturing, distribution and storage.

The development is easily accessible as it is located within close proximity to the on and off-ramps from the N1 Highway.

The double-storey office space comprises of a reception area, six single and one open plan office together with a kitchenette and ablution facilities.

A single office and ablution facilities for the warehouse staff are located within the warehouse section of the property.

The development is fully enclosed and fitted with two automated gates.

The approximate sizes are as follows: Offices: 160 sqm

## Features

Zoning Industrial

| Interior         |     | Exterior             |     | Sizes           |                   |
|------------------|-----|----------------------|-----|-----------------|-------------------|
| Air Conditioning | Yes | Security             | Yes | Floor Size      | 530m²             |
| Power 3 Phase    | Yes | Covered Parking Bays | 8   | Land Size       | 530m <sup>2</sup> |
|                  |     | Open Parking Bays    | 8   | Building Height | 9m                |