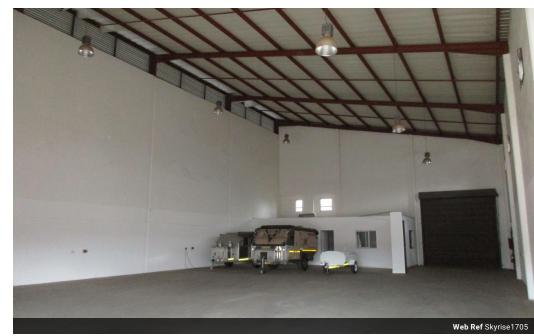

Rental: 530 sqm x R 70.75/sqm = R 37,500.00 (Excluding Vat)

This industrial unit forms part of a small development comprising of two units and has direct exposure to the N1 highway.

This unit is ideal for light industrial uses i.e. manufacturing, distribution and storage.

The development is easily accessible as it is located within close proximity to the on and off-ramps from the N1 Highway.

The double-storey office space comprises of a reception area, six single and one open plan office together with a kitchenette and ablution facilities.

A single office and ablution facilities for the warehouse staff are located within the warehouse section of the property.

The development is fully enclosed and fitted with two automated gates.

The approximate sizes are as follows: Offices: 160 sqm

## Features

Zoning Industrial

| Interior         |     | Exterior             |     | Sizes           |                   |
|------------------|-----|----------------------|-----|-----------------|-------------------|
| Air Conditioning | Yes | Security             | Yes | Floor Size      | 530m²             |
| Power 3 Phase    | Yes | Covered Parking Bays | 8   | Land Size       | 530m <sup>2</sup> |
|                  |     | Open Parking Bays    | 8   | Building Height | 9m                |