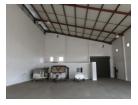

Rental: 530 sqm x R 70.75/sqm = R 37,500.00 (Excluding Vat)

This industrial unit forms part of a small development comprising of two units and has direct exposure to the N1 highway.

This unit is ideal for light industrial uses i.e. manufacturing, distribution and storage.

The development is easily accessible as it is located within close proximity to the on and off-ramps from the N1 Highway.

The double-storey office space comprises of a reception area, six single and one open plan office together with a kitchenette and ablution facilities.

A single office and ablution facilities for the warehouse staff are located within the warehouse section of the property.

The development is fully enclosed and fitted with two automated gates.

The approximate sizes are as follows: Offices: 160 sqm

## Features

Zoning Industrial

| Interior         |     | Exterior             |     | Sizes           |                   |
|------------------|-----|----------------------|-----|-----------------|-------------------|
| Air Conditioning | Yes | Security             | Yes | Floor Size      | 530m²             |
| Power 3 Phase    | Yes | Covered Parking Bays | 8   | Land Size       | 530m <sup>2</sup> |
|                  |     | Open Parking Bays    | 8   | Building Height | 9m                |