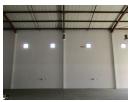

Rental: 530 sqm x R 70.75/sqm = R 37,500.00 (Excluding Vat)

This industrial unit forms part of a small development comprising of two units and has direct exposure to the N1 highway.

This unit is ideal for light industrial uses i.e. manufacturing, distribution and storage.

The development is easily accessible as it is located within close proximity to the on and off-ramps from the N1 Highway.

The double-storey office space comprises of a reception area, six single and one open plan office together with a kitchenette and ablution facilities.

A single office and ablution facilities for the warehouse staff are located within the warehouse section of the property.

The development is fully enclosed and fitted with two automated gates.

The approximate sizes are as follows: Offices: 160 sqm

## Features

Zoning Industrial

| Interior         |     | Exterior             |     | Sizes           |                   |
|------------------|-----|----------------------|-----|-----------------|-------------------|
| Air Conditioning | Yes | Security             | Yes | Floor Size      | 530m²             |
| Power 3 Phase    | Yes | Covered Parking Bays | 8   | Land Size       | 530m <sup>2</sup> |
|                  |     | Open Parking Bays    | 8   | Building Height | 9m                |