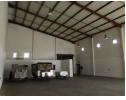

Rental: 530 sqm x R 70.75/sqm = R 37,500.00 (Excluding Vat)

This industrial unit forms part of a small development comprising of two units and has direct exposure to the N1 highway.

This unit is ideal for light industrial uses i.e. manufacturing, distribution and storage.

The development is easily accessible as it is located within close proximity to the on and off-ramps from the N1 Highway.

The double-storey office space comprises of a reception area, six single and one open plan office together with a kitchenette and ablution facilities.

A single office and ablution facilities for the warehouse staff are located within the warehouse section of the property.

The development is fully enclosed and fitted with two automated gates.

The approximate sizes are as follows: Offices: 160 sqm

## Features

Zoning Industrial

| Interior         |     | Exterior             |     | Sizes           |                   |
|------------------|-----|----------------------|-----|-----------------|-------------------|
| Air Conditioning | Yes | Security             | Yes | Floor Size      | 530m²             |
| Power 3 Phase    | Yes | Covered Parking Bays | 8   | Land Size       | 530m <sup>2</sup> |
|                  |     | Open Parking Bays    | 8   | Building Height | 9m                |