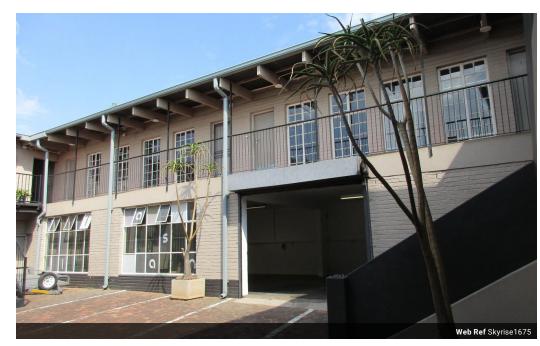

## To Let 206sqm Mini Industrial Unit in Koedoespoort, Pretoria

Rental: 206sqm x R 65.59/sqm = R 13,511.54 (Excluding Vat)

The warehouse unit forms part of a centrally situated very popular light industrial development. This unit is ideal for light industrial uses i.e. manufacturing, distribution and storage. Each unit consists of factory/warehousing with offices and staff ablution

This mini-industrial unit comprise of a workshop space together with a single office and shared ablution facilities.

The development is fully enclosed and secure and is fitted with an automated gate.

The property consists of the following:

- Factory/warehouse and office
- Ground to eaves height of approx. 2,8 metres high
- Fluorescent tube lights 1 Roller shutter door on grade approx. 2,8 metres high
- Power 3 Phase
- Immediate occupation