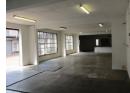

## To Let 206sqm Mini Industrial Unit in Koedoespoort, Pretoria

Rental: 206sqm x R 65.59/sqm = R 13,511.54 (Excluding Vat)

The warehouse unit forms part of a centrally situated very popular light industrial development. This unit is ideal for light industrial uses i.e. manufacturing, distribution and storage. Each unit consists of factory/warehousing with offices and staff ablution

This mini-industrial unit comprise of a workshop space together with a single office and shared ablution facilities.

The development is fully enclosed and secure and is fitted with an automated gate.

The property consists of the following:

- Factory/warehouse and office
- Ground to eaves height of approx. 2,8 metres high
- Fluorescent tube lights 1 Roller shutter door on grade approx. 2,8 metres high
- Power 3 Phase
- Immediate occupation