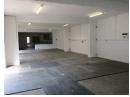

## To Let 206sqm Mini Industrial Unit in Koedoespoort, Pretoria

Rental: 206sqm x R 65.59/sqm = R 13,511.54 (Excluding Vat)

The warehouse unit forms part of a centrally situated very popular light industrial development. This unit is ideal for light industrial uses i.e. manufacturing, distribution and storage. Each unit consists of factory/warehousing with offices and staff ablution

This mini-industrial unit comprise of a workshop space together with a single office and shared ablution facilities.

The development is fully enclosed and secure and is fitted with an automated gate.

The property consists of the following:

- Factory/warehouse and office
- Ground to eaves height of approx. 2,8 metres high
- Fluorescent tube lights 1 Roller shutter door on grade approx. 2,8 metres high
- Power 3 Phase
- Immediate occupation