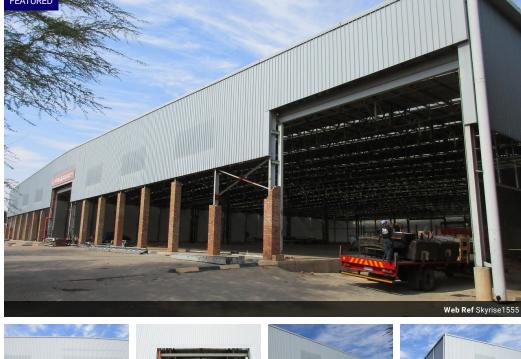

To Let / For Sale 13,700 sqm Free-Standing Warehouse and Offices

Rental: 13,700 sqm X R 42/sqm = R 575,400.00 (Excluding Vat)

This free-standing property has direct exposure onto Baviaanspoort Road is a main arterial road leading through East Lynne as well as Stormvoel Road leading from the N1 Highway to Waltloo and Mamelodi. The property is located less than 2 kilometers from the Stormvoel on and off-ramp to the N1 Highway.

This property consists of a large warehouse bordering onto two roads which promotes good truck reticulation and makes it more accessible. The building could therefore have a receiving and despatch areas on different sides of the warehouse.