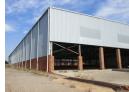

To Let / For Sale 13,700 sqm Free-Standing Warehouse and Offices

Rental: 13,700 sqm X R 42/sqm = R 575,400.00 (Excluding Vat)

This free-standing property has direct exposure onto Baviaanspoort Road is a main arterial road leading through East Lynne as well as Stormvoel Road leading from the N1 Highway to Waltloo and Mamelodi. The property is located less than 2 kilometers from the Stormvoel on and off-ramp to the N1 Highway.

This property consists of a large warehouse bordering onto two roads which promotes good truck reticulation and makes it more accessible. The building could therefore have a receiving and despatch areas on different sides of the warehouse.

A three-story office building forms part of this development, the ground floor is open-plan and used to serve as a retail outlet for