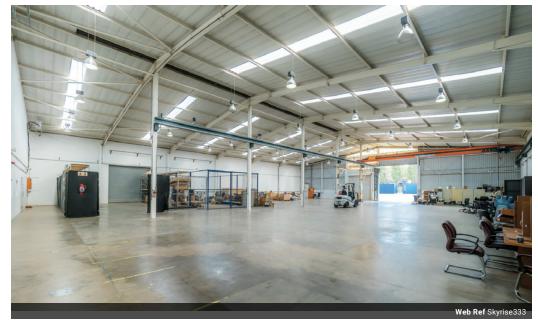

## 11,180m<sup>2</sup> Warehouse To Let in Randjespark

The property consists of quality warehousing with well amenities offices. These offices measure approximately 4,630 square meters over two floors which are finished to specifications of A-grade corporate offices. Located to the rear of and inter-leading to the offices is the warehousing, measuring approximately 6,550m2. The nature of the layout comprises five bays separated by dividing walls with double doors installed to allow for access between each bay. Each bay has pitched overhanging canopies to the rear of each unit with freight entrances affording access to the

warehousing via large roller shutter doors.

The property enjoys full drive around reticulation, with areas to the rear of the property with enough space to accommodate super-