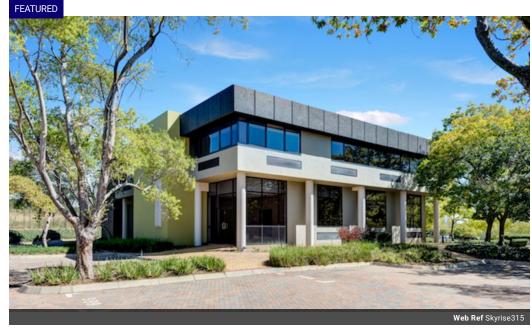

## HIGHWAY EXPOSURE

Newly refurbished modern warehouse loft units located in a secure business park with great highway exposure. This can be segmented according to tenant requirements.

The units will feature:

## **Features**

**Building Name** Zoning

Midrand Business Park Industrial

Interior

Power 3 Phase

Sizes

Yes

Floor Size **Building Height**  628m<sup>2</sup> 7m