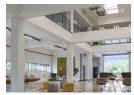

## HIGHWAY EXPOSURE

Newly refurbished modern warehouse loft units located in a secure business park with great highway exposure. This can be segmented according to tenant requirements.

The units will feature:

- Warehouse/showroom/office sections from 4m to 7m in height Fully glazed 3m x 3m jack- knife doorss
- High spec electronic security systems

- Green roof-top solar
   VRF HVAC throughout
   High- spec bathroom finishes
   Large yard and exterior parking spaces
- 3 phase power with solar supplement
- Generator on site