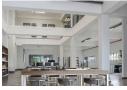

## HIGHWAY EXPOSURE

Newly refurbished modern warehouse loft units located in a secure business park with great highway exposure. This can be segmented according to tenant requirements.

The units will feature:

- Warehouse/showroom/office sections from 4m to 7m in height Fully glazed 3m x 3m jack- knife doorss
- High spec electronic security systems

- Green roof-top solar
   VRF HVAC throughout
   High- spec bathroom finishes
   Large yard and exterior parking spaces
- 3 phase power with solar supplement
- Generator on site