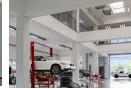

## HIGHWAY EXPOSURE

Newly refurbished modern warehouse loft units located in a secure business park with great highway exposure. This can be segmented according to tenant requirements.

The units will feature:

- Warehouse/showroom/office sections from 4m to 7m in height Fully glazed 3m x 3m jack- knife doorss
- High spec electronic security systems

- Green roof-top solar
   VRF HVAC throughout
   High- spec bathroom finishes
   Large yard and exterior parking spaces
- 3 phase power with solar supplement
- Generator on site