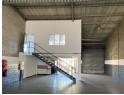

## 305m² Warehouse To Let in Spartan

12-14 Winnipeg Street in Aeroport, Spartan has 5 Industrial warehouse Units to let or for sale with an average of 300m2. These Industrial warehouses to rent in Spartan is in a neat and well maintained industrial park with easy access to main routes such as Isando Rd and the R24 Highway. Aeroport is located in close proximity the OR Tambo International Airport which is ideal for small