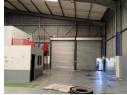

## 1,618m² Warehouse To Let in Spartan

50 Loper Avenue in Aeroport is in the newer development section of Spartan. This Industrial unit to rent is available immediately and occupies a prime position. It offers Warehousing with an office component. The property occupies a prominent position along the busy road and offers great exposure and accessibility. Spartan is perfectly situated close to the Gautrain and other public transport. With OR Tambo close by, this area is the best place for a big or small Industrial company. The R21 highway is close for easy access to Johannesburg and Pretoria. Festival Mall is also close for all retail needs as well as your banking necessities. Don't miss out on this fantastic opportunity to let industrial and commercial property in Spartan. For any queries on this industrial

## Features

Zoning Industrial

Sizes

Floor Size 1,618m<sup>2</sup>