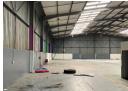

## 1,618m² Warehouse To Let in Spartan

50 Loper Avenue in Aeroport is in the newer development section of Spartan. This Industrial unit to rent is available immediately and occupies a prime position. It offers Warehousing with an office component. The property occupies a prominent position along the busy road and offers great exposure and accessibility. Spartan is perfectly situated close to the Gautrain and other public transport. With OR Tambo close by, this area is the best place for a big or small Industrial company. The R21 highway is close for easy access to Johannesburg and Pretoria. Festival Mall is also close for all retail needs as well as your banking necessities. Don't miss out on this fantastic opportunity to let industrial and commercial property in Spartan. For any queries on this industrial

## Features

Zoning Industrial

Sizes

Floor Size 1,618m<sup>2</sup>