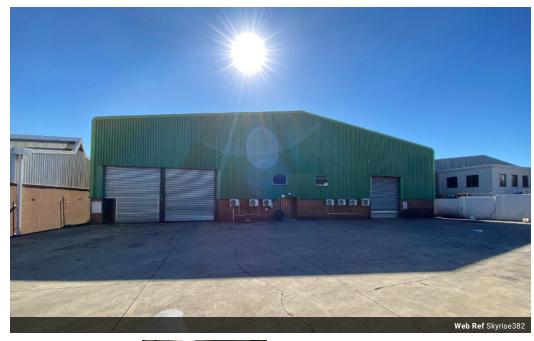

## 1,618m² Warehouse To Let in Spartan

50 Loper Avenue in Aeroport is in the newer development section of Spartan. This Industrial unit to rent is available immediately and occupies a prime position. It offers Warehousing with an office component. The property occupies a prominent position along the busy road and offers great exposure and accessibility. Spartan is perfectly situated close to the Gautrain and other public transport. With OR Tambo close by, this area is the best place for a big or small Industrial company. The R21 highway is close for easy access to Johannesburg and Pretoria. Festival Mall is also close for all retail needs as well as your banking necessities. Don't miss out on this fantastic opportunity to let industrial and commercial property in Spartan. For any queries on this industrial

## Features

Zoning Industrial

Sizes

Floor Size 1,618m<sup>2</sup>