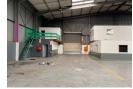

## 1,618m² Warehouse To Let in Spartan

50 Loper Avenue in Aeroport is in the newer development section of Spartan. This Industrial unit to rent is available immediately and occupies a prime position. It offers Warehousing with an office component. The property occupies a prominent position along the busy road and offers great exposure and accessibility. Spartan is perfectly situated close to the Gautrain and other public transport. With OR Tambo close by, this area is the best place for a big or small Industrial company. The R21 highway is close for easy access to Johannesburg and Pretoria. Festival Mall is also close for all retail needs as well as your banking necessities. Don't miss out on this fantastic opportunity to let industrial and commercial property in Spartan. For any queries on this industrial