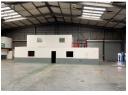

## 1,618m² Warehouse To Let in Spartan

50 Loper Avenue in Aeroport is in the newer development section of Spartan. This Industrial unit to rent is available immediately and occupies a prime position. It offers Warehousing with an office component. The property occupies a prominent position along the busy road and offers great exposure and accessibility. Spartan is perfectly situated close to the Gautrain and other public transport. With OR Tambo close by, this area is the best place for a big or small Industrial company. The R21 highway is close for easy access to Johannesburg and Pretoria. Festival Mall is also close for all retail needs as well as your banking necessities. Don't miss out on this fantastic opportunity to let industrial and commercial property in Spartan. For any queries on this industrial

## Features

Zoning Industrial

Sizes

Floor Size 1,618m<sup>2</sup>