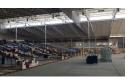

## 23,308m² Warehouse To Let in Spartan

This is a prestigious A-grade logistics facility; strategically located to optimize operational performance.
The facility offers:
Roller shutter doors
Height 9.35
650KVA power

## Features

**Zoning** Industrial

Sizes

23,308m<sup>2</sup> Floor Size