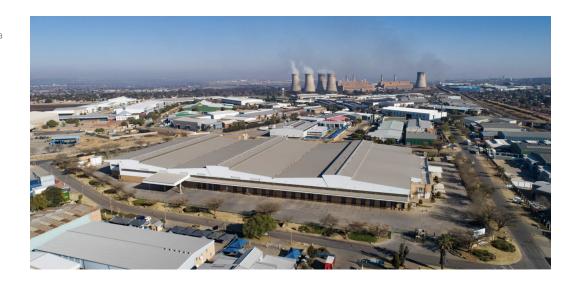

## 23,308m² Warehouse To Let in Spartan

This is a prestigious A-grade logistics facility; strategically located to optimize operational performance.
The facility offers:
Roller shutter doors
Height 9.35
650KVA power

- Immediate access onto the R24 arterial route, which joins the R21
- at O.R. Tambo International Airport
   A central address in an established industrial node