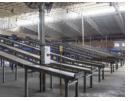

## 23,308m² Warehouse To Let in Spartan

This is a prestigious A-grade logistics facility; strategically located to optimize operational performance.
The facility offers:
Roller shutter doors
Height 9.35
650KVA power

## Features

**Zoning** Industrial

Sizes

23,308m<sup>2</sup> Floor Size