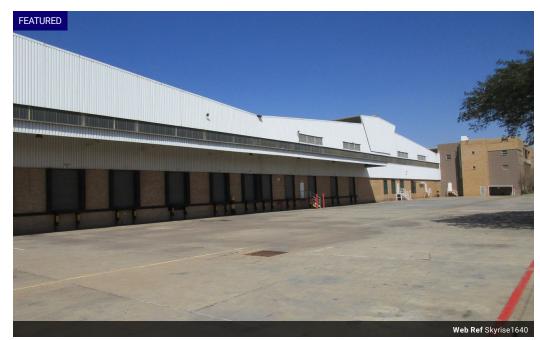

To Let 23,308 sqm Cross Docking Distribution Warehouse / Logistics Facility in Aeroport, Ke

Rental: 23,308 sqm X R 55 / sqm = R 1,281,940.00 (Excluding Vat)

This is a free-standing cross-docking distribution warehouse/logistics facility developed to cater for logistics, freight forwarding and light industrial corporate companies.

The building was developed in the middle of the stand and the warehouse therefore has roller shutters doors on both sides making it ideal for cross-docking and can therefore cater for receiving and despatch on different sides of the warehouse.