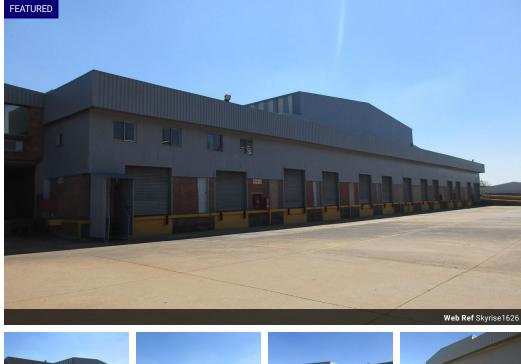

Net Rental: 8,429 sqm X R 40 / sqm = R 337,160.00 (Excluding Vat)

This is a stand-alone distribution warehouse/logistics facility developed to cater for logistics, freight forwarding and light industrial corporate companies.

The building is situated in the middle of the stand and the warehouse therefore has roller shutters doors on both sides and can cater for receiving and despatch on different sides of the warehouse.

The development comprises of warehousing together with good quality offices.

This distribution facility is To Let or For Sale.

The approximate sizes are as follows: Offices: 1,063 sqm Warehouse: 7,366 sqm

Warehouse: 7,366 s Stand: 18,849 sqm