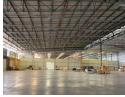

## Distribution Warehouse To Let in Longmeadow

7 220m2 includes Warehouse of 6 504m2, Offices of 315m2 and a mezzanine measuring 401m2

Property has 4 docking stations and one ramp access, height to eaves is 9 meters

Power supply is 3-phase with 1000amps and the Warehouse is equipped with roof-height sprinklers

The Property also offers convenient access to Modderfontein Road which is considered a major arterial route between Longmeadow, Edenvale and Kempton Park.