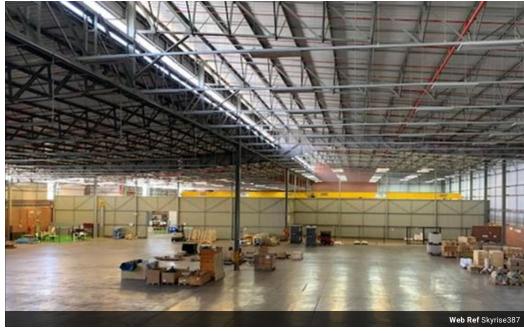

## Distribution Warehouse To Let in Longmeadow

7 220m2 includes Warehouse of 6 504m2, Offices of 315m2 and a mezzanine measuring 401m2

Property has 4 docking stations and one ramp access, height to eaves is 9 meters

Power supply is 3-phase with 1000amps and the Warehouse is equipped with roof-height sprinklers

The Property also offers convenient access to Modderfontein Road which is considered a major arterial route between Longmeadow, Edenvale and Kempton Park.