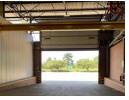

## Distribution Warehouse To Let in Longmeadow

7 220m2 includes Warehouse of 6 504m2, Offices of 315m2 and a mezzanine measuring 401m2

Property has 4 docking stations and one ramp access, height to eaves is 9 meters