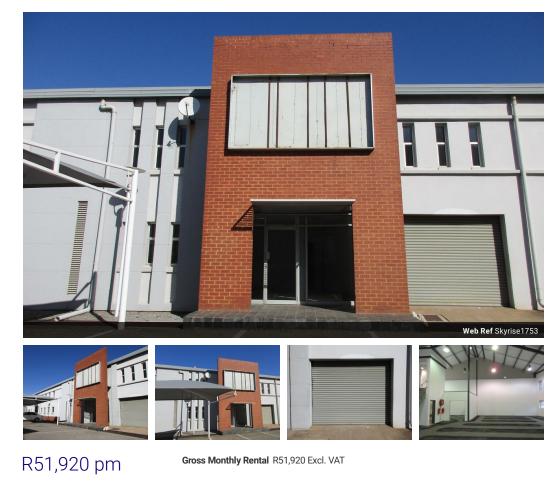

# To Let 472 sqm Industrial Warehouse & Offices in Route 21 Corporate Park, Irene, Centurion

Rental: 472sqm X R 110/sqm = R 51,920.00 (Excluding Vat)

Yes

Yes

This property is located within the very popular Route 21 Corporate Park. The park has 24-hour security and access-controlled entry and is easily accessible from all major roads and the R21 highway with on and off ramps at Nellmapius Drive. Route 21 Business Park features state of the art security consisting of perimeter CCTV cameras, electric fencing, guarded access gates with biometrics, camera access control and 24-hour guarded patrol.

The mini industrial warehouse unit forms part of a centrally situated very popular light industrial development. This unit is ideal for light industrial uses i.e. manufacturing, distribution and storage.

### Interior

Air Conditioning Power 3 Phase

Sizes Floor Size Land Size **Building Height** 

472m<sup>2</sup> 472m<sup>2</sup> 10m

### Extras

Covered Parking 24 Hour Access Air Conditioner Guard House Totally Fenced 3 Phase Power