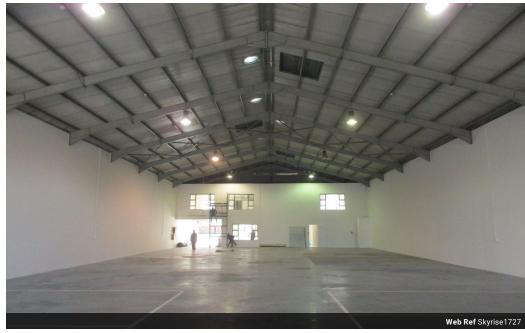

The industrial warehouse unit forms part of a centrally situated very popular light industrial development. This unit is ideal for light industrial uses i.e. manufacturing, distribution and storage.

## **Features**

Zoning Industrial

 Interior
 Exterior
 Sizes

 Air Conditioning
 Yes
 Security
 Yes
 Floor Size
 870m²

 Power 3 Phase
 Yes
 Land Size
 870m²

 Building Height
 12m