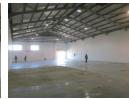

The industrial warehouse unit forms part of a centrally situated very popular light industrial development. This unit is ideal for light industrial uses i.e. manufacturing, distribution and storage.

## **Features**

Zoning Industrial

 Interior
 Exterior
 Sizes

 Air Conditioning
 Yes
 Security
 Yes
 Floor Size
 870m²

 Power 3 Phase
 Yes
 Land Size
 870m²

 Building Height
 12m