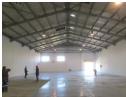

The industrial warehouse unit forms part of a centrally situated very popular light industrial development. This unit is ideal for light industrial uses i.e. manufacturing, distribution and storage.

## **Features**

Zoning Industrial

 Interior
 Exterior
 Sizes

 Air Conditioning
 Yes
 Security
 Yes
 Floor Size
 870m²

 Power 3 Phase
 Yes
 Land Size
 870m²

 Building Height
 12m