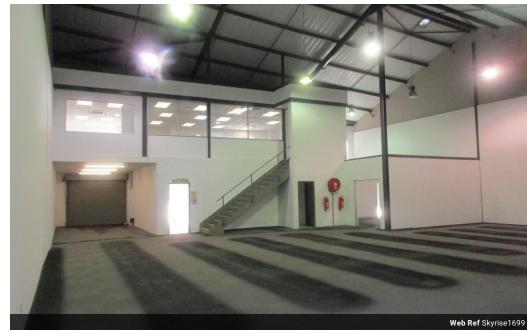

The mini industrial warehouse unit forms part of a centrally situated very popular light industrial development. This unit is ideal for light industrial uses i.e. manufacturing, distribution and storage.

## Features

**Zoning** Industrial

 Interior
 Exterior
 Sizes

 Air Conditioning
 Yes
 Security
 Yes
 Floor Size
 472m²

 Power 3 Phase
 Yes
 Land Size
 472m²

 Building Height
 10m²