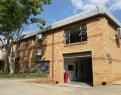

## To Let 870 sqm Industrial Warehouse & Offices in Route 21 Corporate Park, Irene, Centurion

Rental: 870sqm X R 90/sqm = R 78,300.00 (Excluding Vat)

This property is located within the very popular Route 21 Corporate Park. The park has 24-hour security and access controlled entry and is easily accessible from all major roads and the R21 highway with on and off-ramps at Nellmapius Drive.

The industrial warehouse unit forms part of a centrally situated very popular light industrial development. This unit is ideal for light industrial uses i.e. manufacturing, distribution and storage.

Yes

## Features

Zoning Industrial

Interior Air Conditioning Power 3 Phase Exterior Security

**Sizes** Floor Size Land Size Building Height

870m² 870m² 8m

Extras

24 Hour Access Air Conditioner Guard Guard House Totally Fenced