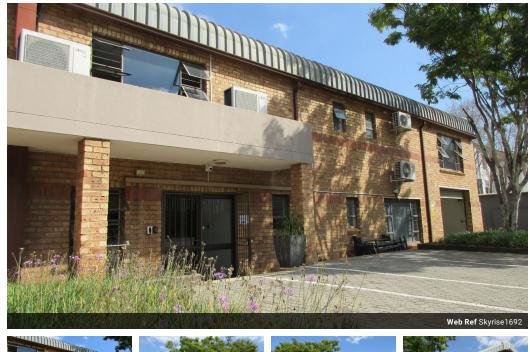

## To Let 870 sqm Industrial Warehouse & Offices in Route 21 Corporate Park, Irene, Centurion

Rental: 870sqm X R 90/sqm = R 78,300.00 (Excluding Vat)

This property is located within the very popular Route 21 Corporate Park. The park has 24-hour security and access controlled entry and is easily accessible from all major roads and the R21 highway with on and off-ramps at Nellmapius Drive.

The industrial warehouse unit forms part of a centrally situated very popular light industrial development. This unit is ideal for light industrial uses i.e. manufacturing, distribution and storage.

Yes

## Features

Zoning Industrial

Interior Air Conditioning Power 3 Phase Exterior Security

**Sizes** Floor Size Land Size Building Height

870m² 870m² 8m

Extras

24 Hour Access Air Conditioner Guard Guard House Totally Fenced