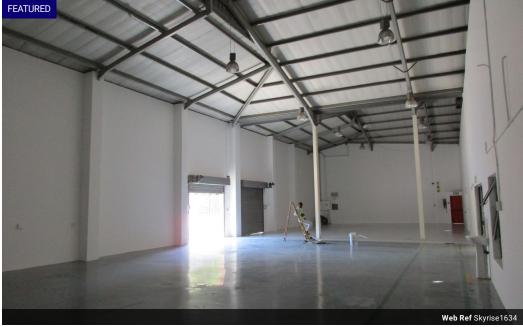

## To Let 1,307 Warehouse/Training Centre in Route 21 Corporate Park, Centurion

Rental: 1,307 sqm X R 97/sqm = R 126,779.00 (Excluding Vat)

Yes

Yes

This property is located within the very popular Route 21 Business Park. The park has 24-hour security and access controlled entry and is easily accessible from all major roads and the R21 highway with on and off-ramps at Nellmapius Drive.

The industrial unit forms part of a centrally situated very popular light industrial development. This unit is ideal for light industrial uses i.e. manufacturing, distribution and storage.

Yes

## Features

Zoning Industrial

Interior Air Conditioning Power 3 Phase Exterior Security

b**r** ty **Sizes** Floor Size Land Size Building Height

1,307m² 1,307m² 10m