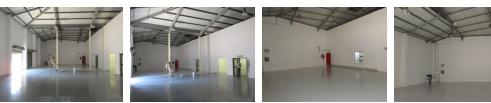

## To Let 1,307 Warehouse/Training Centre in Route 21 Corporate Park, Centurion

Rental: 1,307 sqm X R 97/sqm = R 126,779.00 (Excluding Vat)

Yes

Yes

This property is located within the very popular Route 21 Business Park. The park has 24-hour security and access controlled entry and is easily accessible from all major roads and the R21 highway with on and off-ramps at Nellmapius Drive.

The industrial unit forms part of a centrally situated very popular light industrial development. This unit is ideal for light industrial uses i.e. manufacturing, distribution and storage.

Yes

## Features

Zoning Industrial

Interior Air Conditioning Power 3 Phase Exterior Security

b**r** ty **Sizes** Floor Size Land Size Building Height

1,307m² 1,307m² 10m