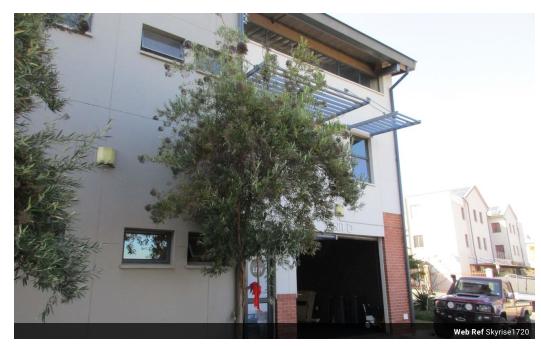

The warehouse forms part of a light industrial/commercial development consisting of various units. This unit is ideal for light industrial uses i.e. manufacturing, distribution and storage.

The unit is comprised of warehousing with a reception area on the ground floor and an open plan office together with a kitchenette and ablution facilities on the concrete mezzanine level.

The approximate areas are as follows: Office: 66sqm Warehouse: 188sqm

The unit consists of the following:

- Warehouse/storage area