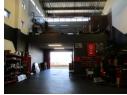

The warehouse forms part of a light industrial/commercial development consisting of various units. This unit is ideal for light industrial uses i.e. manufacturing, distribution and storage.

The unit is comprised of warehousing with a reception area on the ground floor and an open plan office together with a kitchenette and ablution facilities on the concrete mezzanine level.

The approximate areas are as follows: Office: 66sqm Warehouse: 188sqm

The unit consists of the following:

- Warehouse/storage area