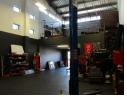

The warehouse forms part of a light industrial/commercial development consisting of various units. This unit is ideal for light industrial uses i.e. manufacturing, distribution and storage.

The unit is comprised of warehousing with a reception area on the ground floor and an open plan office together with a kitchenette and ablution facilities on the concrete mezzanine level.

The approximate areas are as follows: Office: 66sqm Warehouse: 188sqm

The unit consists of the following:

- Warehouse/storage area