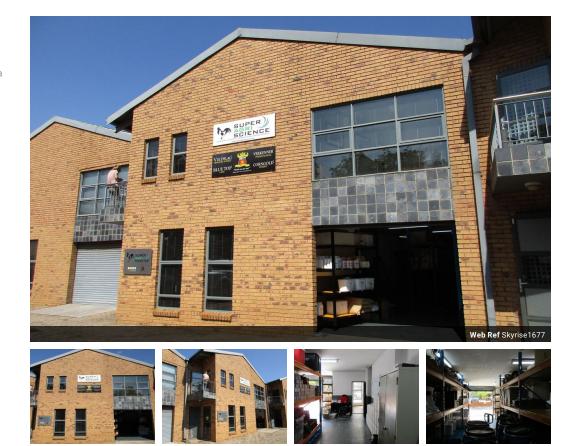

## To Let 357 sqm Mini Warehouse & Offices in Route 21 Corporate Park, Irene, Centurion

Rental: 257 sqm x R 95/sqm = R 24,415.00 (Excluding Vat)

This property is located within the very popular Route 21 Corporate Park. The park has 24-hour security and access controlled entry and is easily accessible from all major roads and the R21 highway with on and off-ramps at Nellmapius Drive.

The mini industrial warehouse unit forms part of a centrally situated very popular light industrial development. This unit is ideal for light industrial uses i.e. manufacturing, distribution and storage.

The office component comprises of a reception area on the ground floor with one single and one open plan office together with a board room and a kitchenette on the first floor.

2

4

The property consists of the following:

- Open plan warehouse with offices

- Ground to eaves height of approx. 3 metres

Yes

Yes

#### Zoning Industrial

Interior Air Conditioning Power 3 Phase **Exterior** Covered Parking Bays Open Parking Bays **Sizes** Floor Size Land Size Building Height

257m² 257m² 10m

### Extras

Balcony Covered Parking Security Conference Room 24 Hour Access