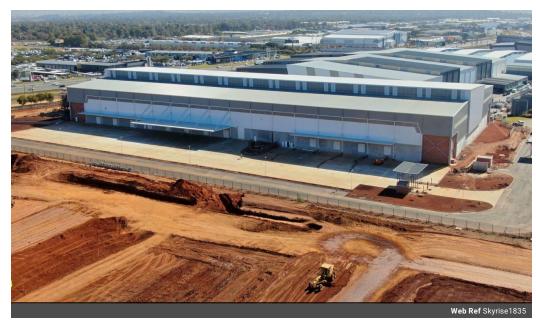

To Let 20,723 sqm New Warehouse/Logistics Facility in Louwlardia Business Park, Louwlardia, Centurio

Gross Rental: 20,723sqm X R 96.60/sqm = R 2,001,942.15 (Excluding Vat)

This new warehouse/logistics facility is located within the Louwlardia Business Park and has direct exposure to the N1 Ben Schoeman Freeway. Louwlardia Business Park is easily accessible from the N1 Ben Schoeman Freeway with on and off-ramps at the Old Johannesburg/Pretoria main road.

This stand-alone facility will comprise of three-storey offices facing the freeway with warehousing to the rear once completed.

The areas are as follows: Offices: 1,978 sqm Warehouse: 17,233 sqm Warehouse Mezzanine: 180 sqm

## Features

**Zoning** Industrial

| Interior         |     | Exterior          |     | Sizes           |                      |
|------------------|-----|-------------------|-----|-----------------|----------------------|
| Air Conditioning | Yes | Security          | Yes | Floor Size      | 20,723m <sup>2</sup> |
| Power 3 Phase    | Yes | Open Parking Bays | 234 | Land Size       | 39,706m <sup>2</sup> |
| Power Amps       | 400 |                   |     | Buildina Heiaht | 18m                  |