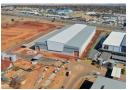

To Let 20,723 sqm New Warehouse/Logistics Facility in Louwlardia Business Park, Louwlardia, Centurio

Gross Rental: 20,723sqm X R 96.60/sqm = R 2,001,942.15 (Excluding Vat)

This new warehouse/logistics facility is located within the Louwlardia Business Park and has direct exposure to the N1 Ben Schoeman Freeway. Louwlardia Business Park is easily accessible from the N1 Ben Schoeman Freeway with on and off-ramps at the Old Johannesburg/Pretoria main road.

This stand-alone facility will comprise of three-storey offices facing the freeway with warehousing to the rear once completed.

The areas are as follows: Offices: 1,978 sqm Warehouse: 17,233 sqm Warehouse Mezzanine: 180 sqm