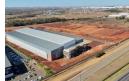

To Let 20,723 sqm New Warehouse/Logistics Facility in Louwlardia Business Park, Louwlardia, Centurio

Gross Rental: 20,723sqm X R 96.60/sqm = R 2,001,942.15 (Excluding Vat)

This new warehouse/logistics facility is located within the Louwlardia Business Park and has direct exposure to the N1 Ben Schoeman Freeway. Louwlardia Business Park is easily accessible from the N1 Ben Schoeman Freeway with on and off-ramps at the Old Johannesburg/Pretoria main road.

This stand-alone facility will comprise of three-storey offices facing the freeway with warehousing to the rear once completed.

The areas are as follows: Offices: 1,978 sqm Warehouse: 17,233 sqm Warehouse Mezzanine: 180 sqm