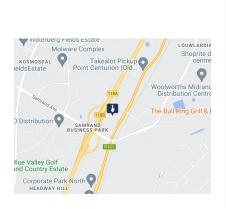

To Let 15,655 sqm Warehouse/Logistics Facility with A-Grade Offices in N1 Business Park, Midrand

Net Rental: 15,655sqm X R 65/sqm = R 1,017,575.00 (Excluding Vat)

This warehouse/logistics facility is located within the N1 Business Park and has direct exposure onto the N1 Ben Schoeman Freeway. N1 Business Park is easily accessible from the N1 Ben Schoeman Freeway with on and off-ramps at Samrand Avenue.

The area is very popular amongst international as well as national tenants and some of the surrounding tenants include Mazda South Africa, Tevo Warehouse, iMvula Healthcare Logistics & Iveco South Africa parts Warehouse to name a few.