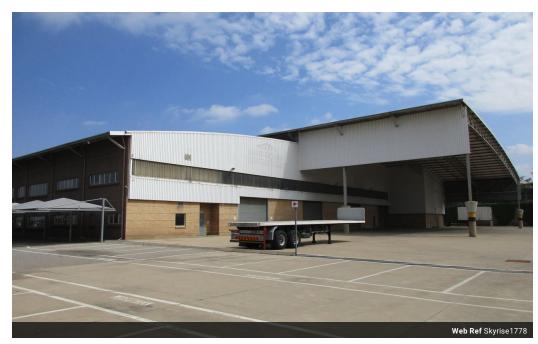

This stand-alone facility comprises of double-storey offices facing the freeway with warehousing to the rear. This facility is ideally developed to serve as corporate headquarters with onsite warehousing. Good quality finishes are fitted throughout the office

## Features

**Zoning** Industrial

| Interior         |     | Exterior |     | Sizes                  |                      |
|------------------|-----|----------|-----|------------------------|----------------------|
| Air Conditioning | Yes | Security | Yes | Floor Size             | 15,655m <sup>2</sup> |
| Power 3 Phase    | Yes |          |     | Land Size              | 22,978m <sup>2</sup> |
| Power Amps       | 800 |          |     | <b>Building Height</b> | 10m                  |