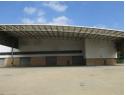

To Let 15,655 sqm Warehouse/Logistics Facility with A-Grade Offices in N1 Business Park, Midrand

Net Rental: 15,655sqm X R 65/sqm = R 1,017,575.00 (Excluding Vat)

This warehouse/logistics facility is located within the N1 Business Park and has direct exposure onto the N1 Ben Schoeman Freeway. N1 Business Park is easily accessible from the N1 Ben Schoeman Freeway with on and off-ramps at Samrand Avenue.

This stand-alone facility comprises of double-storey offices facing the freeway with warehousing to the rear. This facility is ideally developed to serve as corporate headquarters with onsite warehousing. Good quality finishes are fitted throughout the office