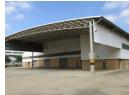

To Let 15,655 sqm Warehouse/Logistics Facility with A-Grade Offices in N1 Business Park, Midrand

Net Rental: 15,655sqm X R 65/sqm = R 1,017,575.00 (Excluding Vat)

This warehouse/logistics facility is located within the N1 Business Park and has direct exposure onto the N1 Ben Schoeman Freeway. N1 Business Park is easily accessible from the N1 Ben Schoeman Freeway with on and off-ramps at Samrand Avenue.

This stand-alone facility comprises of double-storey offices facing the freeway with warehousing to the rear. This facility is ideally developed to serve as corporate headquarters with onsite warehousing. Good quality finishes are fitted throughout the office