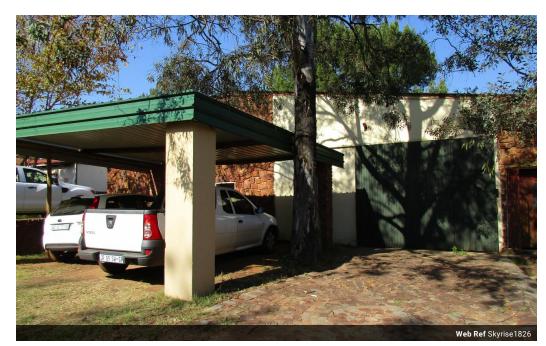

To Let 140 sqm Mini Industrial Unit in a Secure Estate in Irene, Centurion

Rental: 140 sqm X R 80.00/sqm = R 11,200.00 (Water and Electricity Included)

This property is located within a secure estate less than 5 kilometers from the very popular Route 21 Corporate Park. The park has 24-hour security and access-controlled entry and is easily accessible from all major roads and the R21 highway with on and offramps at Nellmapius Drive.

## Features

Zoning Industrial

Exterior Sizes 140m<sup>2</sup> Security Yes Floor Size Land Size 140m<sup>2</sup> **Building Height** 5m

Security 24 Hour Access Electric Fencing Guard Guard House Totally Fenced