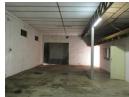

The mini-industrial warehouse unit forms part of a centrally situated very popular light industrial development. This unit is ideal for light industrial uses i.e. manufacturing, distribution and storage.

This has a small single as well as an open-plan office.

The property consists of the following:

- Open plan warehouse/factory
- Ground to eaves height of approx. 3 meters high 1 Sliding door on grade approx. 2.5 meters high