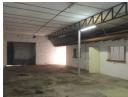

The mini-industrial warehouse unit forms part of a centrally situated very popular light industrial development. This unit is ideal for light industrial uses i.e. manufacturing, distribution and storage.

This has a small single as well as an open-plan office.

The property consists of the following:

- Open plan warehouse/factory
- Ground to eaves height of approx. 3 meters high 1 Sliding door on grade approx. 2.5 meters high