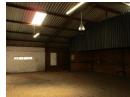

The mini-industrial warehouse unit forms part of a centrally situated very popular light industrial development. This unit is ideal for light industrial uses i.e. manufacturing, distribution and storage.

This unit is fitted with a small mezzanine level that could be used as storage or an office if so required.

- The property consists of the following:
- Open plan warehouse/factory
- Ground to eaves height of approx. 3 meters high