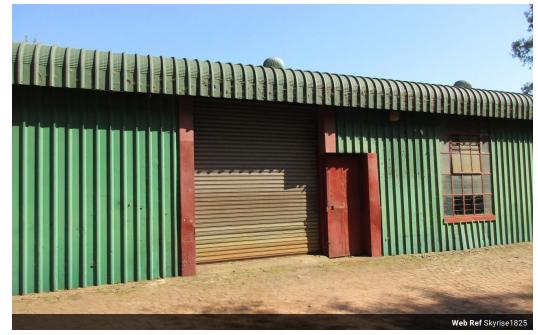

The mini-industrial warehouse unit forms part of a centrally situated very popular light industrial development. This unit is ideal for light industrial uses i.e. manufacturing, distribution and storage.

This unit is fitted with a small mezzanine level that could be used as storage or an office if so required.

- The property consists of the following:
- Open plan warehouse/factory
- Ground to eaves height of approx. 3 meters high

## Features

**Zoning** Industrial

 Interior
 Exterior
 Sizes

 Power 3 Phase
 Yes
 Security
 Yes
 Floor Size
 150m²

 Power Amps
 40
 Land Size
 150m²

 Building Height
 5m