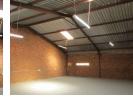

The mini-industrial warehouse unit forms part of a centrally situated very popular light industrial development. This unit is ideal for light industrial uses i.e. manufacturing, distribution and storage.

150m<sup>2</sup>

150m<sup>2</sup>

5m

This is the ideal unit for a company that does not require an office.

The property consists of the following:

- Open plan warehouse/factory
- Ground to eaves height of approx. 3 meters high 1 Roller shutter door on grade approx. 3 meters high