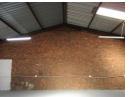

The mini-industrial warehouse unit forms part of a centrally situated very popular light industrial development. This unit is ideal for light industrial uses i.e. manufacturing, distribution and storage.

150m<sup>2</sup>

150m<sup>2</sup>

5m

This is the ideal unit for a company that does not require an office.

The property consists of the following:

- Open plan warehouse/factory
- Ground to eaves height of approx. 3 meters high 1 Roller shutter door on grade approx. 3 meters high