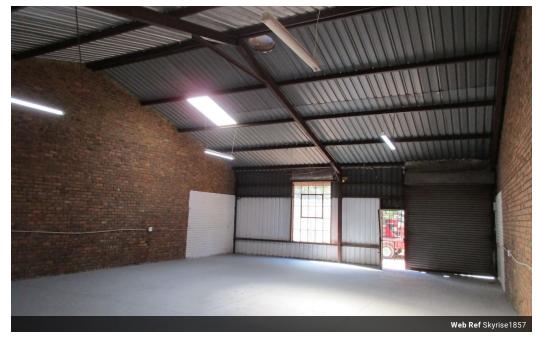

The mini-industrial warehouse unit forms part of a centrally situated very popular light industrial development. This unit is ideal for light industrial uses i.e. manufacturing, distribution and storage.

150m<sup>2</sup>

150m<sup>2</sup>

5m

This is the ideal unit for a company that does not require an office.

The property consists of the following:

- Open plan warehouse/factory
- Ground to eaves height of approx. 3 meters high 1 Roller shutter door on grade approx. 3 meters high