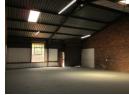

The mini-industrial warehouse unit forms part of a centrally situated very popular light industrial development. This unit is ideal for light industrial uses i.e. manufacturing, distribution and storage.

150m<sup>2</sup>

150m<sup>2</sup>

5m

This is the ideal unit for a company that does not require an office.

The property consists of the following:

- Open plan warehouse/factory
- Ground to eaves height of approx. 3 meters high 1 Roller shutter door on grade approx. 3 meters high