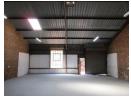

The mini-industrial warehouse unit forms part of a centrally situated very popular light industrial development. This unit is ideal for light industrial uses i.e. manufacturing, distribution and storage.

150m<sup>2</sup>

150m<sup>2</sup>

5m

This is the ideal unit for a company that does not require an office.

The property consists of the following:

- Open plan warehouse/factory
- Ground to eaves height of approx. 3 meters high 1 Roller shutter door on grade approx. 3 meters high