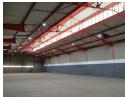

To Let 1,087 sqm Industrial Unit in a Secure Development in Jet Park, Boksburg

Rental: 1,087sqm x R 55/sqm = R 59,785.00 (Excluding Vat)

This industrial warehouse forms part of a centrally situated very popular light industrial development. This unit is ideal for light industrial uses i.e. manufacturing, distribution and storage.

The property consist of the following:

- Factory/warehouse and offices
- Ground to eaves height of approx. 4,5 meters

- Sodium vapour lights Translucent sheeting fitted for natural light 1 Roller shutter door on grade approx. 4,5 meters high
- Power 3 Phase 160 Amps
- Covered and onen narking have

## Features

Zoning Industrial Interior Exterior Sizes Air Conditioning Floor Size 1,087m<sup>2</sup> Yes Yes Security Power 3 Phase 1,087m<sup>2</sup> Land Size Yes **Building Height** Power Amps 160 6m