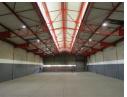

To Let 1,087 sqm Industrial Unit in a Secure Development in Jet Park, Boksburg

Rental: 1,087sqm x R 55/sqm = R 59,785.00 (Excluding Vat)

This industrial warehouse forms part of a centrally situated very popular light industrial development. This unit is ideal for light industrial uses i.e. manufacturing, distribution and storage.

The property consist of the following:

- Factory/warehouse and offices
- Ground to eaves height of approx. 4,5 meters

- Sodium vapour lights Translucent sheeting fitted for natural light 1 Roller shutter door on grade approx. 4,5 meters high
- Power 3 Phase 160 Amps
- Covered and onen narking have

## Features

Zoning Industrial Interior Exterior Sizes Air Conditioning Floor Size 1,087m<sup>2</sup> Yes Yes Security Power 3 Phase 1,087m<sup>2</sup> Land Size Yes **Building Height** Power Amps 160 6m