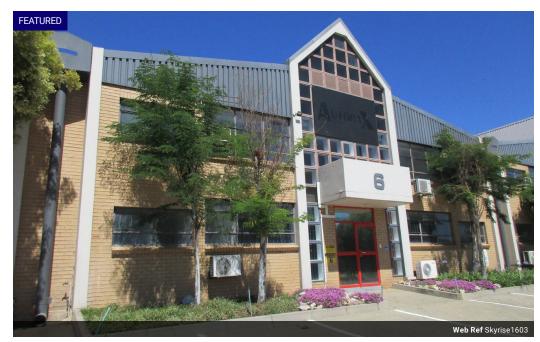

To Let 1,087 sqm Industrial Unit in a Secure Development in Jet Park, Boksburg

Rental: 1,087sqm x R 55/sqm = R 59,785.00 (Excluding Vat)

This industrial warehouse forms part of a centrally situated very popular light industrial development. This unit is ideal for light industrial uses i.e. manufacturing, distribution and storage.

The property consist of the following:

- Factory/warehouse and offices
- Ground to eaves height of approx. 4,5 meters

- Sodium vapour lights Translucent sheeting fitted for natural light 1 Roller shutter door on grade approx. 4,5 meters high
- Power 3 Phase 160 Amps
- Covered and onen narking have