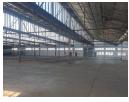

Each unit has multiple roller doors, some on grade and some docked. The units each have an office componant, ablutions and small kitchenettes.

## Features

Zoning Industrial

Sizes

Floor Size 5,750m² Land Size 5,750m²

Extras

- Good Power - Superlink Access - Sprinkler System - Roller Shutter Doors - Cranes