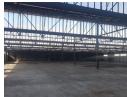

## Immaculate Warehouses Benoni Multi-Park

Immaculate warehouse space. The Benoni Multi Park has units ranging from 1000- 6000m. There is a large driveway, allowing superlinks. Each unit has high roller-shutter doors.

Each unit has multiple roller doors, some on grade and some docked. The units each have an office componant, ablutions and small kitchenettes.

## Features

Zoning Industrial

Sizes

Floor Size 5,750m² Land Size 5,750m²

Extras

- Good Power - Superlink Access - Sprinkler System - Roller Shutter Doors - Cranes