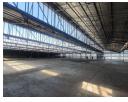

Each unit has multiple roller doors, some on grade and some docked. The units each have an office componant, ablutions and small kitchenettes.

## Features

Zoning Industrial

Sizes

Floor Size 5,750m² Land Size 5,750m²

Extras

- Good Power - Superlink Access - Sprinkler System - Roller Shutter Doors - Cranes