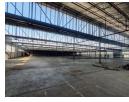

Each unit has multiple roller doors, some on grade and some docked. The units each have an office componant, ablutions and small kitchenettes.

## Features

Zoning Industrial

Sizes

Floor Size 5,750m² Land Size 5,750m²

Extras

- Good Power - Superlink Access - Sprinkler System - Roller Shutter Doors - Cranes