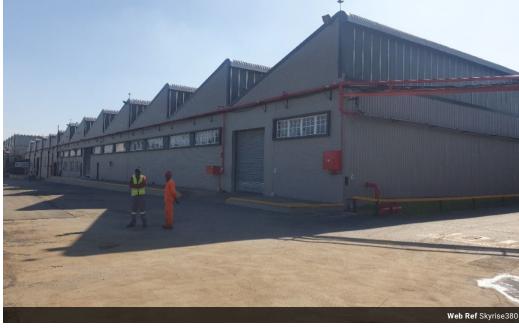

## Immaculate Warehouses Benoni Multi-Park

Immaculate warehouse space. The Benoni Multi Park has units ranging from 1000- 6000m. There is a large driveway, allowing superlinks. Each unit has high roller-shutter doors.

Benoni Multi Park, is located in the popular node of Benoni, close to Boksburg East Industrial.

The property has 24/7 security on siite and is multi- tenanted. The property has excellent access from the main road of Van Dyk. The property.

Each unit has multiple roller doors, some on grade and some docked. The units each have an office componant, ablutions and small kitchenettes.