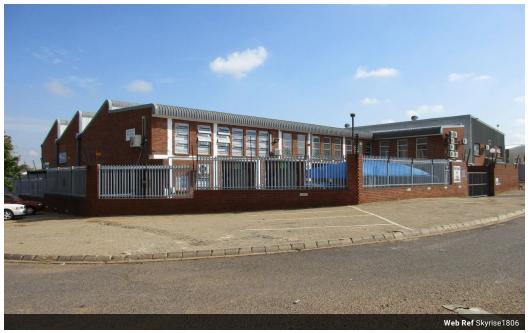

### For Sale Mini Industrial Development in Silvertondale, Pretoria

This development is located within the well-established Silvertondale and the immediate surrounding area comprises of a combination of well-maintained single warehouse developments as well as mini-industrial developments.

All the units within this development are ideal for light industrial uses i.e. manufacturing, distribution and storage.

The development comprises of four industrial units. All units have a double-volume workshop/warehouse section with a partly double-storey office section. A concrete mezzanine floor is fitted in all four units. The air-conditioned office space comprises of a reception together with a combination of single and open plan offices together with a kitchenette and ablution facilities.

8

4

The development is fully enclosed and fitted with two automated gates.