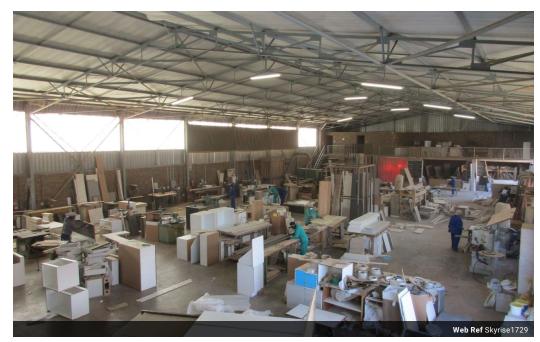

This warehouse and offices are a fully enclosed stand-alone building in the well-established Silvertondale. The immediate surrounding area comprises of a combination of well-maintained single warehouse developments as well as mini-industrial developments.

The property is ideal for light industrial uses i.e. manufacturing, distribution, and storage.

The office accommodation is located on the first floor on the street front with storage/workshop areas on the ground floor. The ground floor storage/workshop areas could easily be converted into office space at a nominal cost.

The offices consist of a reception area and two single offices together with a kitchenette and ablution facilities.

The warehouse is fitted with 2 roller shutter doors which makes the building ideal for distribution purposes.