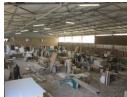

This warehouse and offices are a fully enclosed stand-alone building in the well-established Silvertondale. The immediate surrounding area comprises of a combination of well-maintained single warehouse developments as well as mini-industrial developments.

The property is ideal for light industrial uses i.e. manufacturing, distribution, and storage.

The office accommodation is located on the first floor on the street front with storage/workshop areas on the ground floor. The ground floor storage/workshop areas could easily be converted into office space at a nominal cost.

The offices consist of a reception area and two single offices together with a kitchenette and ablution facilities.

The warehouse is fitted with 2 roller shutter doors which makes the building ideal for distribution purposes.