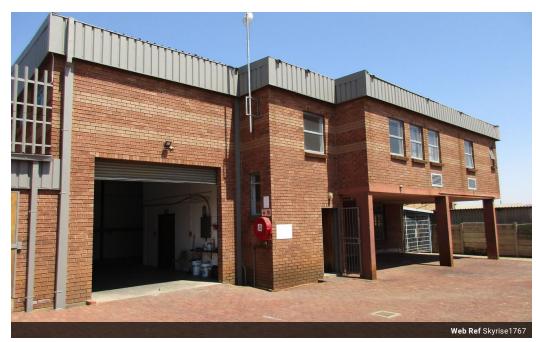

The mini-industrial unit forms part of a centrally situated very popular light industrial development consisting of a total of 3 units. This unit is ideal for light industrial uses i.e. manufacturing, distribution and storage.

- Warehouse/factory and offices
- Ground to eaves height of approx. 6 meters high
- Fluorescent tube lights
- 1 Roller shutter door on grade approx. 4 meters high Power 3 Phase 80 Amps Fitted with a 20 sqm mezzanine storage level

Sectional

- Enclosed yard
- 4 Covered parking bays & open parking