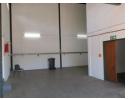

- Warehouse/factory and offices
- Ground to eaves height of approx. 6 meters high
- Fluorescent tube lights
- 1 Roller shutter door on grade approx. 4 meters high Power 3 Phase 80 Amps Fitted with a 20 sqm mezzanine storage level

Sectional

- Enclosed yard
- 4 Covered parking bays & open parking